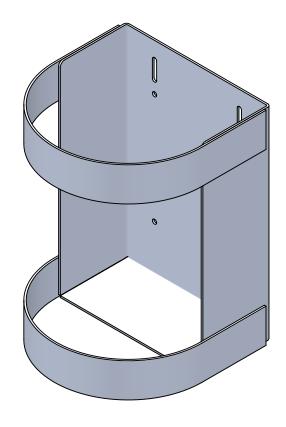

|     |                                   |                | Description                                                                                                                             |                                 | Universo    |           | ttle H    | older - 8 1/4"<br>ize |
|-----|-----------------------------------|----------------|-----------------------------------------------------------------------------------------------------------------------------------------|---------------------------------|-------------|-----------|-----------|-----------------------|
| Rev | . Weight                          |                | Material                                                                                                                                |                                 |             | Ite       | m No.     | 010014                |
|     | 2.99 Lbs100 5052 Smooth Alum. UTC |                |                                                                                                                                         |                                 | 010014      |           |           |                       |
|     |                                   |                | PROPRIETA                                                                                                                               | RY AND CO                       | ONFIDENTIAL | SIZE      | Date      |                       |
|     | _                                 | DRAWING IS     | THE INFORMATION CONTAINED IN THIS<br>DRAWING IS THE SOLE PROPERTY OF<br>J&M TRUCK BODIES. AN WHOLE<br>WITHOUT THE WRITTEN PERMISSION OF |                                 | _           |           | 7/22/2019 |                       |
|     | 7541 Ch                           |                |                                                                                                                                         |                                 | A           | Drawn By. |           |                       |
|     |                                   | Grove, Ca 9284 |                                                                                                                                         | J&M TRUCK BODIES IS PROHIBITED. |             |           | SCA       | LE: 1:4               |