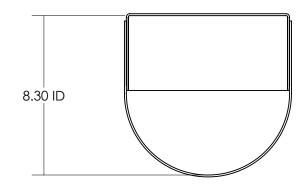

|     |                                   |                | Description                                                                                                                             |                                 | Universo    |           | ttle H    | older - 8 1/4"<br>ize |
|-----|-----------------------------------|----------------|-----------------------------------------------------------------------------------------------------------------------------------------|---------------------------------|-------------|-----------|-----------|-----------------------|
| Rev | . Weight                          |                | Material                                                                                                                                |                                 |             | Ite       | m No.     | 010014                |
|     | 2.99 Lbs100 5052 Smooth Alum. UTC |                |                                                                                                                                         |                                 | 010014      |           |           |                       |
|     |                                   |                | PROPRIETA                                                                                                                               | RY AND CO                       | ONFIDENTIAL | SIZE      | Date      |                       |
|     | _                                 | DRAWING IS     | THE INFORMATION CONTAINED IN THIS<br>DRAWING IS THE SOLE PROPERTY OF<br>J&M TRUCK BODIES. AN WHOLE<br>WITHOUT THE WRITTEN PERMISSION OF |                                 | _           |           | 7/22/2019 |                       |
|     | 7541 Ch                           |                |                                                                                                                                         |                                 | A           | Drawn By. |           |                       |
|     |                                   | Grove, Ca 9284 |                                                                                                                                         | J&M TRUCK BODIES IS PROHIBITED. |             |           | SCA       | LE: 1:4               |