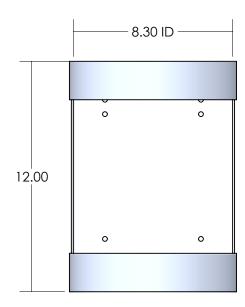

|     |                                   |                | Description                                                                                                                             |                                 | Universo    |           | ttle H    | older - 8 1/4"<br>ize |
|-----|-----------------------------------|----------------|-----------------------------------------------------------------------------------------------------------------------------------------|---------------------------------|-------------|-----------|-----------|-----------------------|
| Rev | . Weight                          |                | Material                                                                                                                                |                                 |             | Ite       | m No.     | 010014                |
|     | 2.99 Lbs100 5052 Smooth Alum. UTC |                |                                                                                                                                         |                                 | 010014      |           |           |                       |
|     |                                   |                | PROPRIETA                                                                                                                               | RY AND CO                       | ONFIDENTIAL | SIZE      | Date      |                       |
|     | _                                 | DRAWING IS     | THE INFORMATION CONTAINED IN THIS<br>DRAWING IS THE SOLE PROPERTY OF<br>J&M TRUCK BODIES. AN WHOLE<br>WITHOUT THE WRITTEN PERMISSION OF |                                 | _           |           | 7/22/2019 |                       |
|     | 7541 Ch                           |                |                                                                                                                                         |                                 | A           | Drawn By. |           |                       |
|     |                                   | Grove, Ca 9284 |                                                                                                                                         | J&M TRUCK BODIES IS PROHIBITED. |             |           | SCA       | LE: 1:4               |