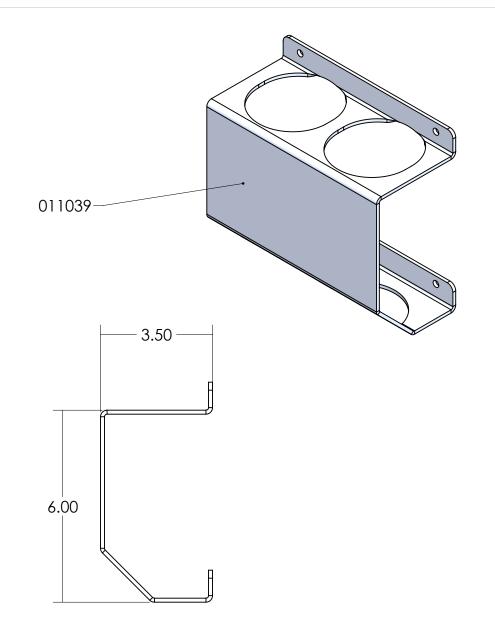

|      |                                                   |  | Map & Propane Dual Bottle<br>Holder - 27/8" Bottle Size |                                                                                                                            |             |               |            |         |           |  |
|------|---------------------------------------------------|--|---------------------------------------------------------|----------------------------------------------------------------------------------------------------------------------------|-------------|---------------|------------|---------|-----------|--|
| Rev. | Weight                                            |  | Material                                                |                                                                                                                            |             | Ite           | m No.      | 01/     | 0017      |  |
|      | 0.85024 Lbs.                                      |  | 5052-H32                                                |                                                                                                                            |             |               | 010016     |         |           |  |
|      |                                                   |  | PROPRIET                                                | ARY AND C                                                                                                                  | ONFIDENTIAL | IAL SIZE Date |            |         |           |  |
|      |                                                   |  | THE INFORMATION CONTA<br>DRAWING IS THE SOLE PR         |                                                                                                                            | ROPERTY OF  | A             | 10/25/2018 |         |           |  |
| 7    | 7541 Chapman Ave Unit B<br>Garden Grove, Ca 92841 |  |                                                         | J&M TRUCK BODIES. ANY REPRODUCTION IN PART OR AS A WHOLE WITHOUT THE WRITTEN PERMISSION OF J&M TRUCK BODIES IS PROHIBITED. |             |               | Draw       | n By.   | S.Jimenez |  |
|      |                                                   |  |                                                         |                                                                                                                            |             |               | SCA        | LE: 1:3 |           |  |
|      |                                                   |  |                                                         |                                                                                                                            |             |               |            |         |           |  |