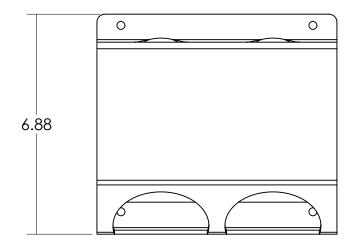

|      |                                                   |  | Map & Propane Dual Bottle<br>Holder - 27/8" Bottle Size |                                                                                                                            |             |               |            |         |           |  |
|------|---------------------------------------------------|--|---------------------------------------------------------|----------------------------------------------------------------------------------------------------------------------------|-------------|---------------|------------|---------|-----------|--|
| Rev. | Weight                                            |  | Material                                                |