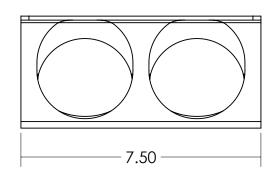

|      |                                                   |  | Map & Propane Dual Bottle<br>Holder - 27/8" Bottle Size |                                                                                                                            |             |               |            |         |           |  |
|------|---------------------------------------------------|--|---------------------------------------------------------|----------------------------------------------------------------------------------------------------------------------------|-------------|---------------|------------|---------|-----------|--|
| Rev. | Weight                                            |  | Material                                                |