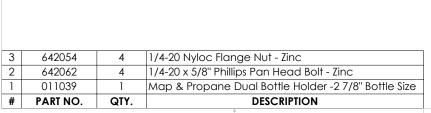

|      |                                                   |  | Map & Propane Dual Bottle<br>Holder - 27/8" Bottle Size |                                                                                                                            |             |               |            |         |           |  |
|------|---------------------------------------------------|--|---------------------------------------------------------|----------------------------------------------------------------------------------------------------------------------------|-------------|---------------|------------|---------|-----------|--|
| Rev. | Weight                                            |  | Material                                                |                                                                                                                            |             | Ite           | m No.      | 01/     | 0017      |  |
|      | 0.85024 Lbs.                                      |  | 5052-H32                                                |                                                                                                                            |             |               | 010016     |         |           |  |
|      |                                                   |  | PROPRIET                                                | ARY AND C                                                                                                                  | ONFIDENTIAL | IAL SIZE Date |            |         |           |  |
|      |                                                   |  | THE INFORMATION CONTA<br>DRAWING IS THE SOLE PR         |                                                                                                                            | ROPERTY OF  | A             | 10/25/2018 |         |           |  |
| 7    | 7541 Chapman Ave Unit B<br>Garden Grove, Ca 92841 |  |                                                         | J&M TRUCK BODIES. ANY REPRODUCTION IN PART OR AS A WHOLE WITHOUT THE WRITTEN PERMISSION OF J&M TRUCK BODIES IS PROHIBITED. |             |               | Draw       | n By.   | S.Jimenez |  |
|      |                                                   |  |                                                         |                                                                                                                            |             |               | SCA        | LE: 1:3 |           |  |
|      |                                                   |  |                                                         |                                                                                                                            |             |               |            |         |           |  |