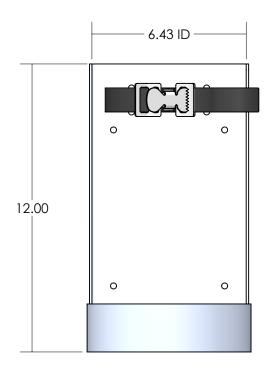

|  |                         |                     | Description                                                          | B-Tank Holder w/ Nylon Strap - |          | Strap -       |         |       |
|--|-------------------------|---------------------|----------------------------------------------------------------------|--------------------------------|----------|---------------|---------|-------|
|  |                         |                     | 6 3/16" Bottle Size                                                  |                                |          |               |         |       |
|  | Rev. We                 | ight                | Material                                                             |                                | Ite      | em No. 01000/ |         |       |
|  |                         | Lbs.                | .100 5052 Smooth Alun                                                |                                | า.       |               | 010026  |       |
|  |                         |                     | PROPRIETARY AND C                                                    | CONFIDENTIAL                   | SIZE     | Date          |         |       |
|  |                         |                     | THE INFORMATION CON<br>DRAWING IS THE SOLE<br>J&M TRUCK BODI         | PROPERTY OF                    | <b>A</b> |               | 7/22    | /2019 |
|  | 7541 Chapman Ave Unit B |                     | REPRODUCTION IN PART OR AS A WHOLE WITHOUT THE WRITTEN PERMISSION OF |                                | A        | Draw          | n By.   |       |
|  |                         | den Grove, Ca 92841 | J&M TRUCK BODIES IS PROHIBITED.                                      |                                | •        | SCA           | LE: 1:3 |       |
|  |                         | 0                   |                                                                      |                                |          |               |         |       |
|  |                         | 2                   |                                                                      |                                |          |               |         |       |