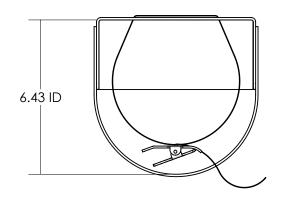

|  |                         |                     | Description                                                          | B-Tank Holder w/ Nylon Strap - |          | Strap -       |         |       |
|--|-------------------------|---------------------|----------------------------------------------------------------------|--------------------------------|----------|---------------|---------|-------|
|  |                         |                     | 6 3/16" Bottle Size                                                  |                                |          |               |         |       |
|  | Rev. We                 | ight                | Material                                                             |                                | Ite      | em No. 01000/ |         |       |
|  |                         | Lbs.                | .100 5052 Smooth Alun                                                |                                | า.       |               | 010026  |       |
|  |                         |                     | PROPRIETARY AND C                                                    | CONFIDENTIAL                   | SIZE     | Date          |         |       |
|  |                         |                     | THE INFORMATION CON<br>DRAWING IS THE SOLE<br>J&M TRUCK BODI         | PROPERTY OF                    | <b>A</b> |               | 7/22    | /2019 |
|  | 7541 Chapman Ave Unit B |                     | REPRODUCTION IN PART OR AS A WHOLE WITHOUT THE WRITTEN PERMISSION OF |                                | A        | Draw          | n By.   |       |
|  |                         | den Grove, Ca 92841 | J&M TRUCK BODIES IS PROHIBITED.                                      |                                | •        | SCA           | LE: 1:3 |       |
|  |                         | 0                   |                                                                      |                                |          |               |         |       |
|  |                         | 2                   |                                                                      |                                |          |               |         |       |