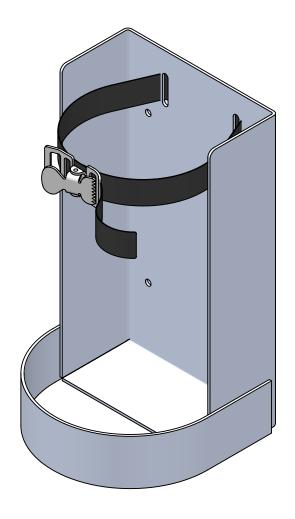

| # | PART NO. | QTY. | DESCRIPTION                                           |
|---|----------|------|-------------------------------------------------------|
| 1 | 019026   | 1    | B* Tank Holder w/ Nylon Strap Asm 6 3/16" Bottle Size |
| 2 | 647022   | 1    | Cinching Strap with Clamp & Buckle - 24"              |
| 3 | 642062   | 4    | 1/4-20 x 5/8" Pan Head Bolt - Zinc                    |
| 4 | 642056   | 4    | 1/4-20 Nyloc Flange Nut- Zinc                         |
|   |          |      |                                                       |