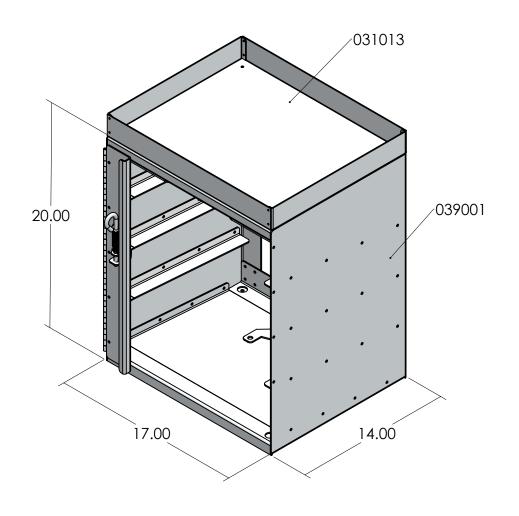

## NOTE: All dimensions are OD

| 5 | 642056   | 4    | 1/4"-20 Nyloc Flange Nut - Zinc                                 |
|---|----------|------|-----------------------------------------------------------------|
| 4 | 642062   | 4    | 1/4"-20 x 5/8" Pan Head Bolt - Zinc                             |
| 3 | 642016   | 4    | #10 x 1-1/2" Hex Plated Self Drill Screw                        |
| 2 | 031013   | 1    | Parts Organizer - 14" x 17" Top Tray (Stanley)                  |
| 1 | 039001   | 1    | Parts Organizer Tower Asm 14"W x 17"L x 20"H - Fits 4 (Stanley) |
| # | PART NO. | QTY. | DESCRIPTION                                                     |

|                                                   | Parts Organizer - 14"W x 17"L x 20"H - 4 Containers w/ Top Tray (Stanley)                                                                                                                   |                  |      |                 |           |  |
|---------------------------------------------------|---------------------------------------------------------------------------------------------------------------------------------------------------------------------------------------------|------------------|------|-----------------|-----------|--|
| Rev. Weight                                       | Material                                                                                                                                                                                    |                  | Ite  | 1tem No. 030001 |           |  |
| 32.66 Lbs.                                        | Alum. 5052                                                                                                                                                                                  |                  |      | 030001          |           |  |
|                                                   | PROPRIETARY                                                                                                                                                                                 | AND CONFIDENTIAL | SIZE | Date            |           |  |
|                                                   | THE INFORMATION CONTAINED IN THIS DRAWING IS THE SOLE PROPERTY OF JAM TRUCK BODIES, ANY REPRODUCTION IN PART OR AS A WHOLE WITHOUT THE WRITEN PERMISSION OF JAM TRUCK BODIES IS PROHIBITED. |                  |      |                 | 12/3/2018 |  |
| 7541 Chanman Ave Unit B                           |                                                                                                                                                                                             |                  | Д    | Draw            | n By.     |  |
| 7541 Chapman Ave Unit B<br>Garden Grove, Ca 92841 |                                                                                                                                                                                             |                  |      | SCA             | LE: 1:6   |  |