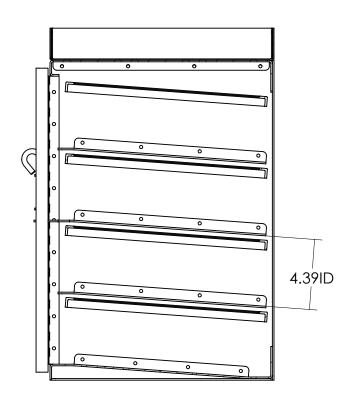

## NOTE: All dimensions are OD

| 5 | 642056   | 4    | 1/4"-20 Nyloc Flange Nut - Zinc                                 |
|---|----------|------|-----------------------------------------------------------------|
| 4 | 642062   | 4    | 1/4"-20 x 5/8" Pan Head Bolt - Zinc                             |
| 3 | 642016   | 4    | #10 x 1-1/2" Hex Plated Self Drill Screw                        |
| 2 | 031013   | 1    | Parts Organizer - 14" x 17" Top Tray (Stanley)                  |
| 1 | 039001   | 1    | Parts Organizer Tower Asm 14"W x 17"L x 20"H - Fits 4 (Stanley) |
| # | PART NO. | QTY. | DESCRIPTION                                                     |

|                                                   | Parts Organizer - 14"W x 17"L x 20"H - 4 Containers w/ Top Tray (Stanley)                                                                                                                   |                  |      |                 |           |  |
|---------------------------------------------------|---------------------------------------------------------------------------------------------------------------------------------------------------------------------------------------------|------------------|------|-----------------|-----------|--|
| Rev. Weight                                       | Material                                                                                                                                                                                    |                  | Ite  | 1tem No. 030001 |           |  |
| 32.66 Lbs.                                        | Alum. 5052                                                                                                                                                                                  |                  |      | 030001          |           |  |
|                                                   | PROPRIETARY                                                                                                                                                                                 | AND CONFIDENTIAL | SIZE | Date            |           |  |
|                                                   | THE INFORMATION CONTAINED IN THIS DRAWING IS THE SOLE PROPERTY OF JAM TRUCK BODIES, ANY REPRODUCTION IN PART OR AS A WHOLE WITHOUT THE WRITEN PERMISSION OF JAM TRUCK BODIES IS PROHIBITED. |                  |      |                 | 12/3/2018 |  |
| 7541 Chanman Ave Unit B                           |                                                                                                                                                                                             |                  | Д    | Draw            | n By.     |  |
| 7541 Chapman Ave Unit B<br>Garden Grove, Ca 92841 |                                                                                                                                                                                             |                  |      | SCA             | LE: 1:6   |  |