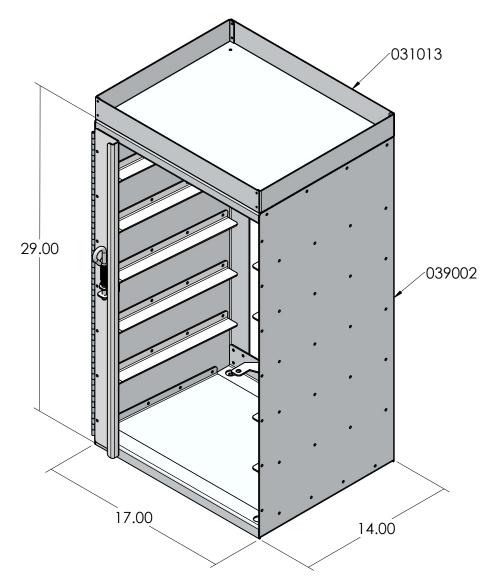

## FITS: Stanley Bin #014710R

## NOTE: All dimensions are OD

| 5 | 642056   | 4    | 1/4"-20 Nyloc Flange Nut - Zinc                                 |
|---|----------|------|-----------------------------------------------------------------|
| 4 | 642062   | 4    | 1/4"-20 x 5/8" Pan Head Bolt - Zinc                             |
| 3 | 642016   | 4    | #10 x 1-1/2" Hex Plated Self Drill Screw                        |
| 2 | 031013   | 1    | Parts Organizer - 14" x 17" Top Tray (Stanley)                  |
| 1 | 039002   | 1    | Parts Organizer Tower Asm 14"W x 17"L x 29"H - Fits 6 (Stanley) |
| # | PART NO. | QTY. | DESCRIPTION                                                     |

|                                                   | Parts Organizer - 14"W x 17"L x 29"H - 6 Containers w/ Top Tray (Stanley)                                                                                                                   |                  |      |        |                  |  |
|---------------------------------------------------|---------------------------------------------------------------------------------------------------------------------------------------------------------------------------------------------|------------------|------|--------|------------------|--|
| Rev. Weight 44.57 Lbs.                            | Material Alu                                                                                                                                                                                | ım. 5052         | Ite  | 030002 |                  |  |
|                                                   | PROPRIETARY                                                                                                                                                                                 | AND CONFIDENTIAL | SIZE | Date   |                  |  |
|                                                   | THE INFORMATION CONTAINED IN THIS DRAWING IS THE SOLE PROPERTY OF JAM TRUCK BODIES, ANY REPRODUCTION IN PART OR AS A WHOLE WITHOUT THE WRITEN PERMISSION OF JAM TRUCK BODIES IS PROHIBITED. |                  |      |        | 6/6/2018         |  |
| 7541 Chapman Ave Unit B<br>Garden Grove, Ca 92841 |                                                                                                                                                                                             |                  | A    | Draw   | n By.<br>LE: 1:7 |  |