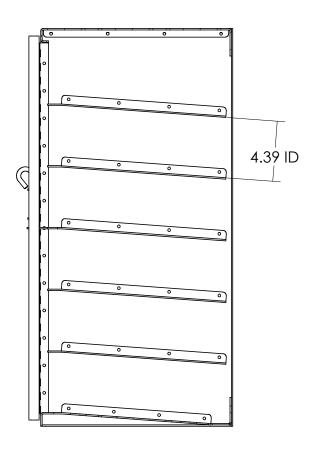

## NOTE: All dimensions are OD

| 5 | 642056   | 4    | 1/4"-20 Nyloc Flange Nut - Zinc                                 |
|---|----------|------|-----------------------------------------------------------------|
| 4 | 642062   | 4    | 1/4"-20 x 5/8" Pan Head Bolt - Zinc                             |
| 3 | 642016   | 4    | #10 x 1-1/2" Hex Plated Self Drill Screw                        |
| 2 | 031013   | 1    | Parts Organizer - 14" x 17" Top Tray (Stanley)                  |
| 1 | 039002   | 1    | Parts Organizer Tower Asm 14"W x 17"L x 29"H - Fits 6 (Stanley) |
| # | PART NO. | QTY. | DESCRIPTION                                                     |