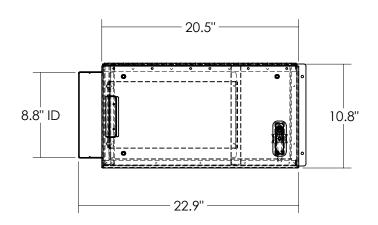

## INSTRUCTIONS:

- 1. Position the box between the seats and ensure the armrests do not interfere with the lid
- 2. Fasten the Lower Mount (041026) to the cab floor using the provided #10 self-drilling screws
- 3. Next Bolt the Center Console Box to the Top of the Box Using the 1/4" screws (642022)
- 4. Place the Center Tray Inside the Box

| 9 | 040005   | 1    | 040005 BOM Sheet                              |
|---|----------|------|-----------------------------------------------|
| 8 | N/A      | 1    | Check Keys are Inside of box                  |
| 7 | N/A      | 1    | Green 12" File Folder                         |
| 6 | 642015   | 2    | #10-16 x 1 Hex Tek Screw                      |
| 5 | 642016   | 2    | #10-16 x 1½ Hex Tek Screw                     |
| 4 | 642062   | 4