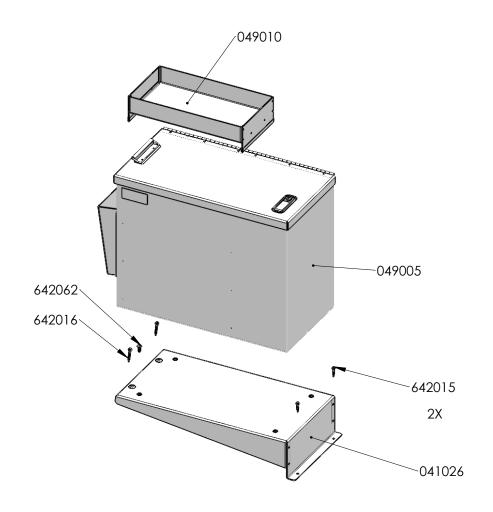

## INSTRUCTIONS:

- 1. Position the box between the seats and ensure the armrests do not interfere with the lid
- 2. Fasten the Lower Mount (041026) to the cab floor using the provided #10 self-drilling screws
- 3. Next Bolt the Center Console Box to the Top of the Box Using the 1/4" screws (642022)
- 4. Place the Center Tray Inside the Box

| 9 | 040005   | 1    | 040005 BOM Sheet                              |
|---|----------|------|-----------------------------------------------|
| 8 | N/A      | 1    | Check Keys are Inside of box                  |
| 7 | N/A      | 1    | Green 12" File Folder                         |
| 6 | 642015   | 2    | #10-16 x 1 Hex Tek Screw                      |
| 5 | 642016   | 2    | #10-16 x 1½ Hex Tek Screw                     |
| 4 | 642062   | 4    | 1/4-20 x 5/8" Pan Head Phillips Machine Screw |
| 3 | 049010   | 1    | Cab Organizer - Inner Tray                    |
| 2 | 041026   | 1    | 13+ ProMaster Cab Organizer - Base            |
| 1 | 049005   | 1    | 13+ RAM ProMaster Cab Organizer - Asm.        |
| # | PART NO. | QTY. | DESCRIPTION                                   |