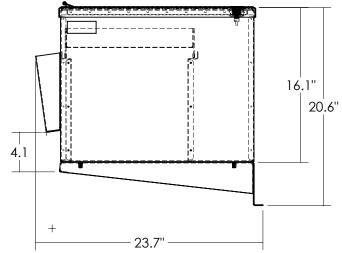

## INSTRUCTIONS:

- 1. Position the box between the seats and ensure the armrests do not interfere with the lid
- 2. Fasten the Lower Mount (041026) to the cab floor using the provided #10 self-drilling screws
- 3. Next Bolt the Center Console Box to the Top of the Box Using the 1/4" screws (642022)
- 4. Place the Center Tray Inside the Box

| 9 | 040005   | 1    | 040005 BOM Sheet                              |
|---|----------|------|-----------------------------------------------|
| 8 | N/A      | 1    | Check Keys are Inside of box                  |
| 7 | N/A      | 1    | Green 12" File Folder                         |
| 6 | 642015   | 2    | #10-16 x 1 Hex Tek Screw                      |
| 5 | 642016   | 2    | #10-16 x 1½ Hex Tek Screw                     |
| 4 | 642062   | 4