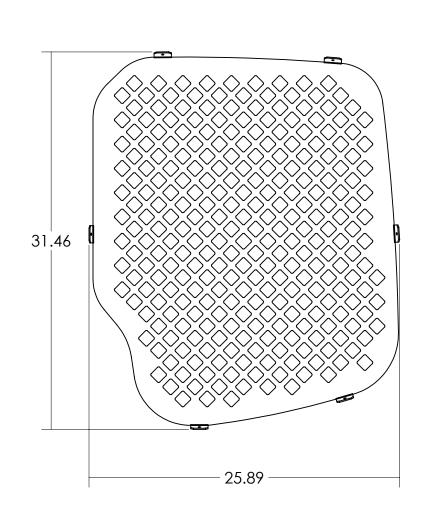

|           |          |                                                                                            | 2007-2018 Sprinter Door Panel - Rear<br>Upper Driver - Screen     |                                    |   |          |                      |          |        |  |
|-----------|----------|--------------------------------------------------------------------------------------------|-------------------------------------------------------------------|------------------------------------|---|----------|----------------------|----------|--------|--|
| Rev.      | Weight   |                                                                                            | Material                                                          |                                    |   | Item No. |                      | 050087   |        |  |
| Α         | 4        | 1.24480 Lbs.                                                                               | Aluminum                                                          |                                    |   | 0        |                      |          | 150087 |  |
|           | <u> </u> |                                                                                            | PROPRIETARY                                                       | ROPRIETARY AND CONFIDENTIAL SIZE [ |   |          | Date                 | <b>;</b> |        |  |
| <b>-4</b> |          |                                                                                            | THE INFORMATION CONTAINED IN THIS DRAWING IS THE SOLE PROPERTY OF |                                    |   |          | 8/30/2021            |          |        |  |
| 7         | 7541 Ch  | J&M TRUCK BODIES. ANY REPRODUCTION IN PART OR AS A WHOLE WITHOUT THE WRITTEN PERMISSION OF |                                                                   |                                    | A | Draw     | rawn By. S.Gutierrez |          |        |  |
|           |          | Grove, Ca 92841                                                                            | J&M TRUCK BODIES IS PROHIBITED.                                   |                                    |   | •        | SCA                  | LE: 1:8  |        |  |
|           |          |                                                                                            |                                                                   |                                    |   |          |                      |          |        |  |