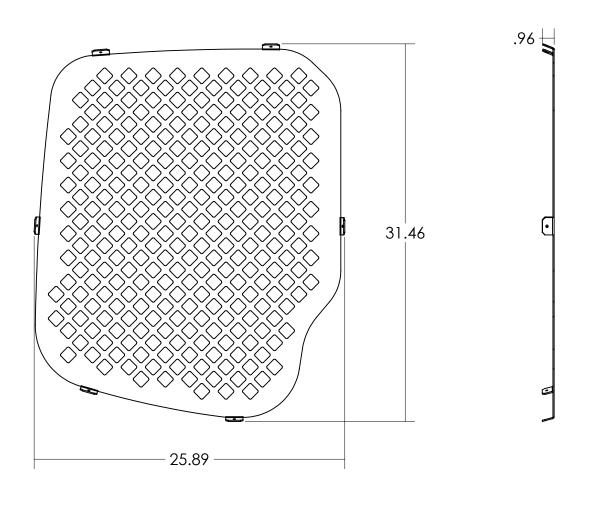

|                         |          |             |                                                                                                                                                                                                             | Description 2007-2018 Sprinter Door Panel - Rear Upper Passenger - Screen |             |      |           |         |             |   |  |
|-------------------------|----------|-------------|-------------------------------------------------------------------------------------------------------------------------------------------------------------------------------------------------------------|---------------------------------------------------------------------------|-------------|------|-----------|---------|-------------|---|--|
| Rev.                    |          |             |                                                                                                                                                                                                             | Material                                                                  |             |      | Item No.  |         | 050088      |   |  |
| Α                       | 4        | 4.26391 Lbs | i.                                                                                                                                                                                                          | Aluminum                                                                  |             |      |           |         | 030000      |   |  |
|                         | <b>/</b> |             | PROPRIETARY AND CONF                                                                                                                                                                                        |                                                                           | ONFIDENTIAL | SIZE | Date      |         |             |   |  |
| 7541 Chapman Ave Unit B |          |             | THE INFORMATION CONTAINED IN THIS<br>DRAWING IS THE SOLE PROPERTY OF<br>J&M TRUCK BODIES, ANY<br>REPRODUCTION IN PART OR AS A WHOLE<br>WITHOUT THE WRITTEN PERMISSION OF<br>J&M TRUCK BODIES IS PROHIBITED. |                                                                           |             | A    | 8/30/2021 |         |             |   |  |
|                         |          |             |                                                                                                                                                                                                             |                                                                           |             | A    | Draw      | n By.   | S.Gutierrez | _ |  |
| Garden Grove, Ca 92841  |          |             |                                                                                                                                                                                                             |                                                                           |             |      | SCA       | LE: 1:8 |             |   |  |
|                         |          |             |                                                                                                                                                                                                             |                                                                           |             |      |           |         |             |   |  |