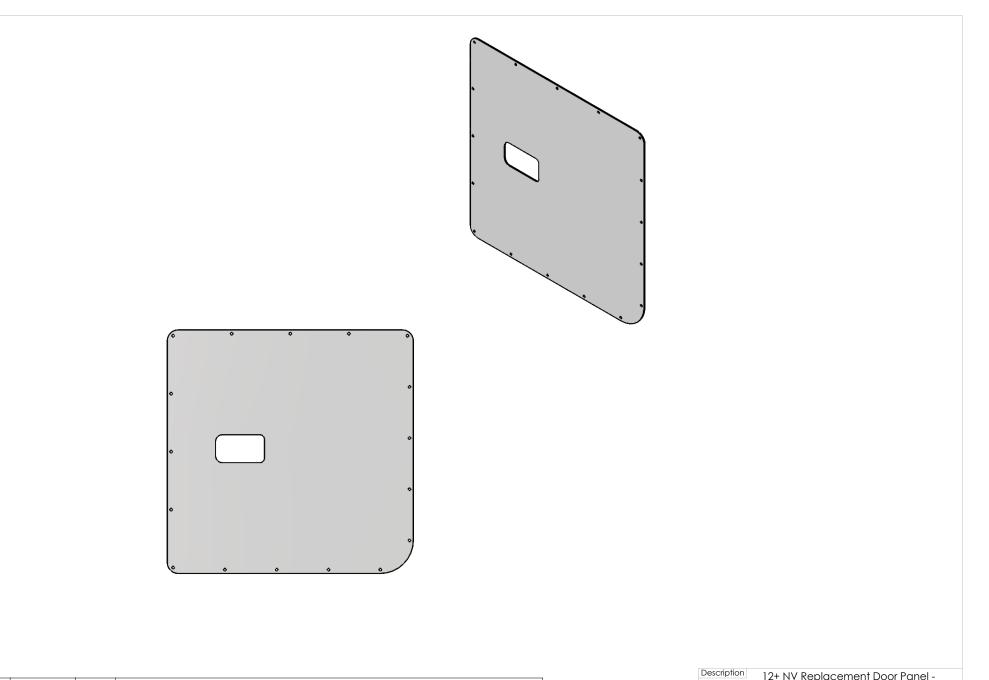

| 3   | 642002   | 18   | #8 x 3/4" Phillips Washer Head Tek Screw                   |                        |                         | 12                                                                 | Rear Lowe                     |          | nger - Tray  |
|-----|----------|------|------------------------------------------------------------|------------------------|-------------------------|--------------------------------------------------------------------|-------------------------------|----------|--------------|
|     |          |      |                                                            | Rev.                   | . Weight                | Material                                                           |                               | Item No. | 050100       |
| 2   | 632363   | 18   | 3/16 x 1/4 Grip - Alum-Steel Dome Head Rivet - Closed End  |                        | Lbs.                    | .100 5052                                                          |                               |          | 030100       |
|     |          |      |                                                            | -                      |                         | PROPRIETARY AND C                                                  |                               | ZE Date  | 1 /10 /000 / |
| 1   | 051100   | 1    | 12+ NV Rear Lower Replacement Panel - Plain Alum Passenger |                        | <del></del>             | DRAWING IS THE SOLE I                                              | PROPERTY OF                   | ١        | 1/10/2024    |
| NO  | DADT NO  | OTV  | DESCRIPTION                                                |                        | 7541 Chapman Ave Unit B | J&M TRUCK BODIE<br>REPRODUCTION IN PART (<br>WITHOUT THE WRITTEN P | OR AS A WHOLE<br>ERMISSION OF | Drawi    |              |
| NO. | PARTINO. | WII. | DESCRIPTION                                                | Garden Grove, Ca 92841 |                         | J&M TRUCK BODIES IS                                                | PROHIBITED.                   | SCAI     | LE: 1:8      |
|     |          | -    | - <sup>†</sup>                                             |                        |                         |                                                                    |                               |          | 1            |