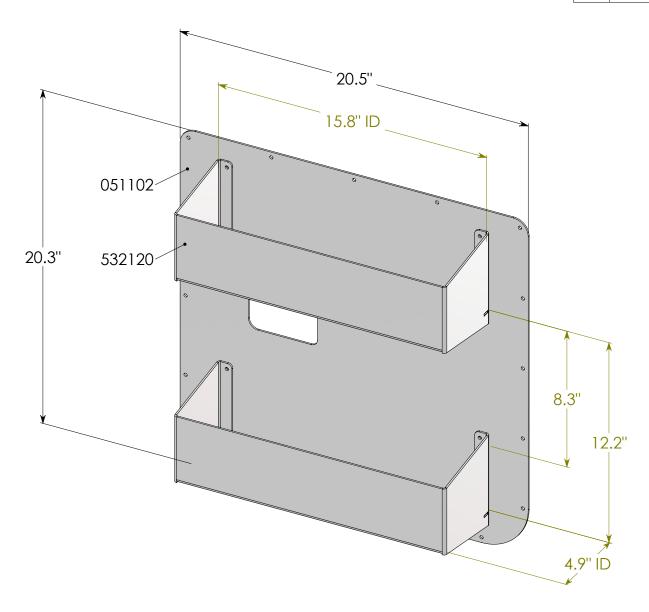

REVISIONS

 REV.
 DESCRIPTION
 DATE
 REVISED BY

 Initial Release
 6/29/2018
 TN

| # | PART NO. | QTY. | DESCRIPTION                                                |  |  |
|---|----------|------|------------------------------------------------------------|--|--|
| 1 | 051102   | 1    | 12+ NV Rear Lower Replacement Panel - Trays Alum Passenger |  |  |
| 2 | 532120   | 2    | Slant-top Tray - 16"w x 4"h x 5"d                          |  |  |
| 3 | 642042   | 8    | 10-24 x 5/8" Flat Phillips Head Screw                      |  |  |
| 4 | 642026   | 8    | 10-24 Flanged Nyloc Nut                                    |  |  |
| 5 | 642002   | 18   | #8 x 3/4" Washer Head Tek Screws                           |  |  |