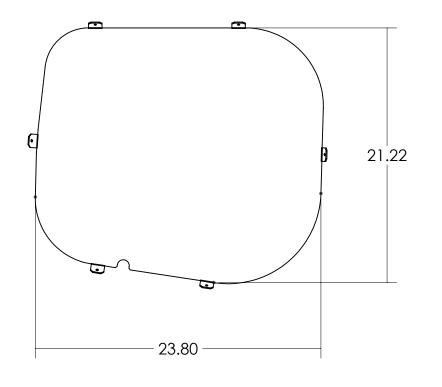

|                         | Description 12+ NV Door Panel - U<br>Passenger - Solic                                     |                       |  |
|-------------------------|--------------------------------------------------------------------------------------------|-----------------------|--|
| Rev. Weight             | Material                                                                                   | Item No.              |  |
| 4.46952 Lbs.            | Aluminum                                                                                   | 050104                |  |
|                         | PROPRIETARY AND CONFIDENTIAL                                                               | SIZE Date             |  |
| <b>-4</b>               | THE INFORMATION CONTAINED IN THIS DRAWING IS THE SOLE PROPERTY OF                          | 2/6/2021              |  |
| 7541 Chapman Ave Unit B | J&M TRUCK BODIES. ANY REPRODUCTION IN PART OR AS A WHOLE WITHOUT THE WRITTEN PERMISSION OF | Drawn By. S.Gutierrez |  |
| Garden Grove, Ca 92841  | J&M TRUCK BODIES IS PROHIBITED.                                                            | SCALE: 1:8            |  |