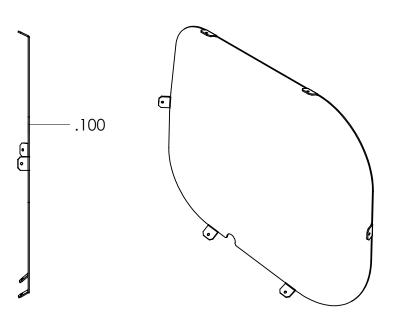

|                         | Description 12+ NV Door Panel - U<br>Passenger - Solic                                     |                       |  |
|-------------------------|--------------------------------------------------------------------------------------------|-----------------------|--|
| Rev. Weight             | Material                                                                                   | Item No.              |  |
| 4.46952 Lbs.            | Aluminum                                                                                   | 050104                |  |
|                         | PROPRIETARY AND CONFIDENTIAL                                                               | SIZE Date             |  |
| <b>-4</b>               | THE INFORMATION CONTAINED IN THIS DRAWING IS THE SOLE PROPERTY OF                          | 2/6/2021              |  |
| 7541 Chapman Ave Unit B | J&M TRUCK BODIES. ANY REPRODUCTION IN PART OR AS A WHOLE WITHOUT THE WRITTEN PERMISSION OF | Drawn By. S.Gutierrez |  |
| Garden Grove, Ca 92841  | J&M TRUCK BODIES IS PROHIBITED.                                                            | SCALE: 1:8            |  |