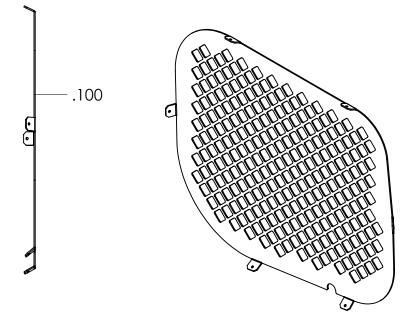

|   |          |      |                                                         |   |                                                   | Description 12+ NV Door                                                                                                                                                                                     | Panel - Upper Driver -<br>Screen |
|---|----------|------|---------------------------------------------------------|---|---------------------------------------------------|-------------------------------------------------------------------------------------------------------------------------------------------------------------------------------------------------------------|----------------------------------|
| 3 | 642002   | 4    | #8 x 3/4" Phillips Washer Head Tek Screw                | _ | Rev. Weight 2.63456 Lbs.                          | Aluminum                                                                                                                                                                                                    | Item No. 050105                  |
| 2 | 642366   |      | 3/16 x 1/4 Grip - Alum-Steel Dome Head Rivet - Open End |   |                                                   |                                                                                                                                                                                                             | JZE Date 4/21/2021               |
| 1 | 051105   | 1    | 12+ NV Door Panel - Upper - Driver - Screen             |   |                                                   | THE INFORMATION CONTAINED IN THIS<br>DRAWING IS THE SOLE PROPERTY OF<br>J&M TRUCK BODIES. ANY<br>REPRODUCTION IN PART OR AS A WHOLE<br>WITHOUT THE WRITTEN PERMISSION OF<br>JAM TRUCK BODIES IS PROHIBITED. | Drawn By. S.Gutierrez            |
| # | PART NO. | QTY. | DESCRIPTION                                             |   | 7541 Chapman Ave Unit B<br>Garden Grove, Ca 92841 | WITHOUT THE WRITTEN PERMISSION OF<br>J&M TRUCK BODIES IS PROHIBITED.                                                                                                                                        | SCALE: 1:8                       |
|   |          |      | 5 4                                                     | 3 | 2                                                 |                                                                                                                                                                                                             | 1                                |