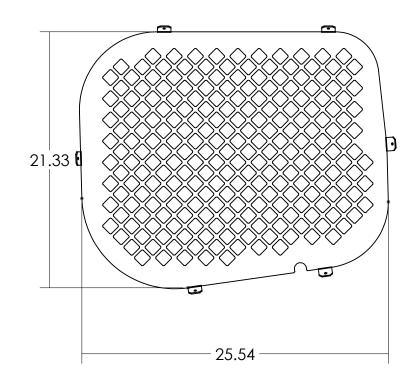

|   |          |      |                                                         |   |                                                   | Description 12+ NV Door                                                                                                                                                                                     | Panel - Upper Driver -<br>Screen |
|---|----------|------|---------------------------------------------------------|---|---------------------------------------------------|-------------------------------------------------------------------------------------------------------------------------------------------------------------------------------------------------------------|----------------------------------|
| 3 | 642002   | 4    | #8 x 3/4" Phillips Washer Head Tek Screw                | _ | Rev. Weight 2.63456 Lbs.                          | Aluminum                                                                                                                                                                                                    | Item No. 050105                  |
| 2 | 642366   |      | 3/16 x 1/4 Grip - Alum-Steel Dome Head Rivet - Open End |   |                                                   |                                                                                                                                                                                                             | JZE Date 4/21/2021               |
| 1 | 051105   | 1    | 12+ NV Door Panel - Upper - Driver - Screen             |   |                                                   | THE INFORMATION CONTAINED IN THIS<br>DRAWING IS THE SOLE PROPERTY OF<br>J&M TRUCK BODIES. ANY<br>REPRODUCTION IN PART OR AS A WHOLE<br>WITHOUT THE WRITTEN PERMISSION OF<br>JAM TRUCK BODIES IS PROHIBITED. | Drawn By. S.Gutierrez            |
| # | PART NO. | QTY. | DESCRIPTION                                             |   | 7541 Chapman Ave Unit B<br>Garden Grove, Ca 92841 | WITHOUT THE WRITTEN PERMISSION OF<br>J&M TRUCK BODIES IS PROHIBITED.                                                                                                                                        | SCALE: 1:8                       |
|   |          |      | 5 4                                                     | 3 | 2                                                 |                                                                                                                                                                                                             | 1                                |