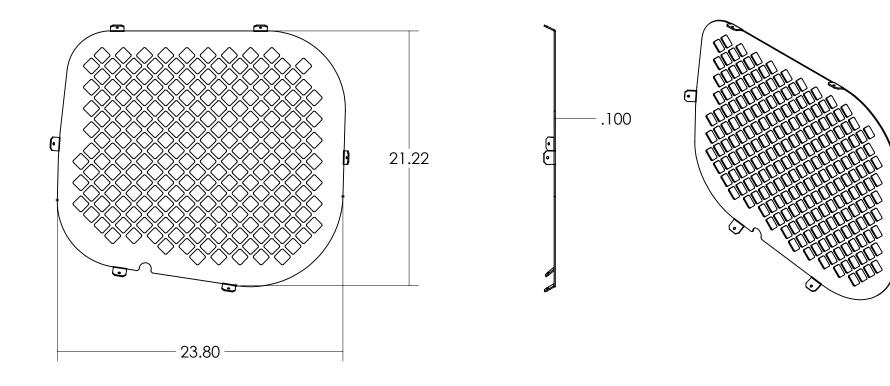

|   |          |      |                                                         |      |                                                  | Description 12+ NV Door P                                                                                                  | anel - Upper Passenger -<br>Screen |
|---|----------|------|---------------------------------------------------------|------|--------------------------------------------------|----------------------------------------------------------------------------------------------------------------------------|------------------------------------|
|   |          |      |                                                         | Rev. | Weight                                           | Material                                                                                                                   | 050106                             |
| 3 | 642002   | 6    | #8 x 3/4" Phillips Washer Head Tek Screw                |      | 2.47310 Lbs.                                     | Aluminum                                                                                                                   |                                    |
| 2 | 642366   | 6    | 3/16 x 1/4 Grip - Alum-Steel Dome Head Rivet - Open End |      |                                                  | PROPRIETARY AND CONFIDENTIAL  THE INFORMATION CONTAINED IN THIS                                                            | SIZE Date 4/21/2021                |
| 1 | 051106   | 1    | 12+ NV Door Panel - Upper - Passenger - Screen          |      |                                                  | DRAWING IS THE SOLE PROPERTY OF J&M TRUCK BODIES. ANY REPRODUCTION IN PART OR AS A WHOLE WITHOUT THE WRITTEN PERMISSION OF | Drawn By. S.Gutierrez              |
| # | PART NO. | QTY. | DESCRIPTION                                             |      | 541 Chapman Ave Unit B<br>Garden Grove, Ca 92841 | WITHOUT THE WRITTEN PERMISSION OF<br>J&M TRUCK BODIES IS PROHIBITED.                                                       | SCALE: 1:8                         |
|   |          |      | 4                                                       |      |                                                  |                                                                                                                            |                                    |