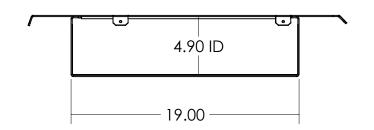

| 3 | 642366   | 6    | 3/16 x 1/4 Grip - Alum-Steel Dome Head Rivet - Open End |
|---|----------|------|---------------------------------------------------------|
| 2 | 642002   | 6    | #8 x 3/4" Phillips Washer Head Tek Screw                |
| 1 | 059107   | 1    | 12+ NV Door Panel - Upper Driver - Tray Asm.            |
| # | PART NO. | QTY. | DESCRIPTION                                             |
|   |          |      |                                                         |

Rev. Weight
A 9.31 8.45 Lbs.

A 9.31 8.45 Lbs.

A 9.31 8.45 Lbs.

PROPRIETARY AND CONFIDENTIAL
THE INFORMATION CONTAINED IN THIS
BRAWNING SI HE SOLE PROPERTY OF
BRAWNING SI HE SOLE PROPERTY OF
BRAWNING SI HE WITCH PREPARE AS A WHOLE
WITHOUT THE WITTEN PERMISSION OF
JEM TRUCK BODIES IS PROHIBITED.

11