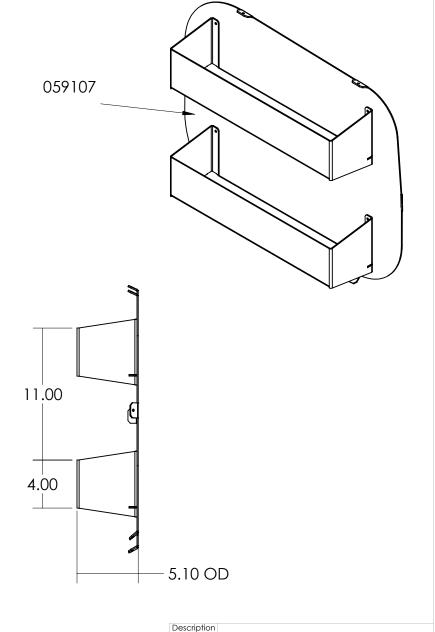

| 3 | 642366   | 6    | 3/16 x 1/4 Grip - Alum-Steel Dome Head Rivet - Open End |
|---|----------|------|---------------------------------------------------------|
| 2 | 642002   | 6    | #8 x 3/4" Phillips Washer Head Tek Screw                |
| 1 | 059107   | 1    | 12+ NV Door Panel - Upper Driver - Tray Asm.            |
| # | PART NO. | QTY. | DESCRIPTION                                             |
|   |          |      |                                                         |