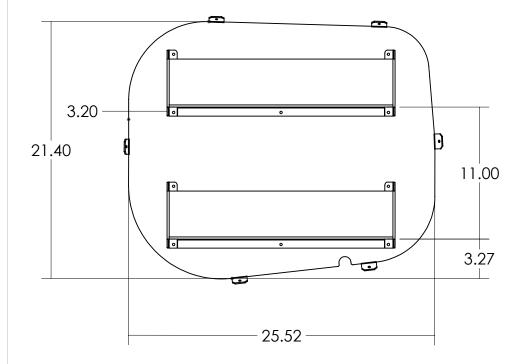

| 3 | 642366   | 6    | 3/16 x 1/4 Grip - Alum-Steel Dome Head Rivet - Open End |
|---|----------|------|---------------------------------------------------------|
| 2 | 642002   | 6    | #8 x 3/4" Phillips Washer Head Tek Screw                |
| 1 | 059107   | 1    | 12+ NV Door Panel - Upper Driver - Tray Asm.            |
| # | PART NO. | QTY. | DESCRIPTION                                             |
|   |          |      |                                                         |

Rev. Weight
A 9.31 8.45 Lbs.

A 9.31 8.45 Lbs.

A 9.31 8.45 Lbs.

PROPRIETARY AND CONFIDENTIAL
THE INFORMATION CONTAINED IN THIS
BRAWNING SI HE SOLE PROPERTY OF
BRAWNING SI HE SOLE PROPERTY OF
BRAWNING SI HE WITCH PREPARE AS A WHOLE
WITHOUT THE WITTEN PERMISSION OF
JEM TRUCK BODIES IS PROHIBITED.

11/2