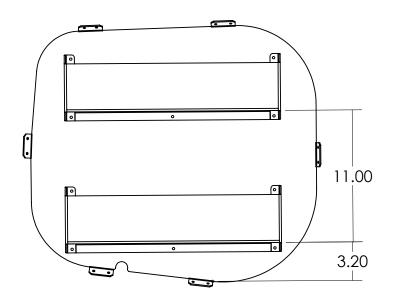

| 3 | 642364   | 12   | 3/16 x 1/8 Grip - Alum-Steel Dome Head Rivet - Open End |
|---|----------|------|---------------------------------------------------------|
| 2 | 642002   | 12   | #8 x 3/4" Phillips Washer Head Tek Screw                |
| 1 | 059108   | 1    | 12+ NV Door Panel - Upper Passenger - Tray Asm.         |
| # | PART NO. | QTY. | DESCRIPTION                                             |

|          |                     | 12+ NV Door Panel - Upper Passenger - Tray                                                                                 |      |            |       |           |           |
|----------|---------------------|----------------------------------------------------------------------------------------------------------------------------|------|-------