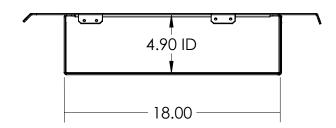

| 3 | 642364   | 12   | 3/16 x 1/8 Grip - Alum-Steel Dome Head Rivet - Open End |
|---|----------|------|---------------------------------------------------------|
| 2 | 642002   | 12   | #8 x 3/4" Phillips Washer Head Tek Screw                |
| 1 | 059108   | 1    | 12+ NV Door Panel - Upper Passenger - Tray Asm.         |
| # | PART NO. | QTY. | DESCRIPTION                                             |

|          |                     | 12+ NV Door Panel - Upper Passenger - Tray                                                                                 |      |            |       |           |           |
|----------|---------------------|----------------------------------------------------------------------------------------------------------------------------|------|-----