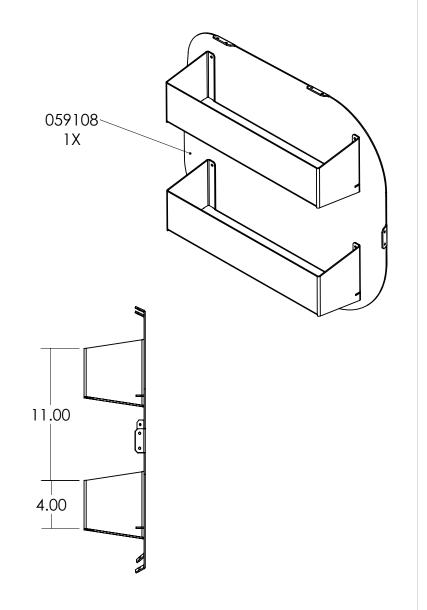

| 3 | 642364   | 12   | 3/16 x 1/8 Grip - Alum-Steel Dome Head Rivet - Open End |
|---|----------|------|---------------------------------------------------------|
| 2 | 642002   | 12   | #8 x 3/4" Phillips Washer Head Tek Screw                |
| 1 | 059108   | 1    | 12+ NV Door Panel - Upper Passenger - Tray Asm.         |
| # | PART NO. | QTY. | DESCRIPTION                                             |