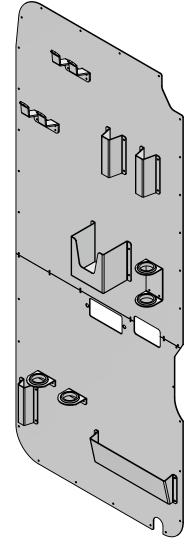

5

|                          | Description | 13+ RAM ProMo<br>Rear Full - To | aster Hi-<br>ool Mou | Roof Door Panel -<br>nt - Passenger |
|--------------------------|-------------|---------------------------------|----------------------|-------------------------------------|
| Material Item No. 050121 | Material    |                                 | Item No.             | 000101                              |

| Rev. | Weight           |                       | Material                                                                                             |      | Ite  | m No.                         | 0.5    | 0101        |  |
|------|------------------|-----------------------|------------------------------------------------------------------------------------------------------|------|------|-------------------------------|--------|-------------|--|
|      |                  | 23.25 Lbs.            | Aluminum                                                                                             |      |      |                               | 050121 |             |  |
|      |                  |                       | PROPRIETARY AND CONFIDENT                                                                            | TIAL | SIZE | Date                          |        |             |  |
|      |                  |                       | THE INFORMATION CONTAINED IN THIS<br>DRAWING IS THE SOLE PROPERTY OF<br>J&M TRUCK BODIES. ANY        |      | A    | 10/1/2024                     |        |             |  |
| 7    | '541 Ch          | 41 Chapman Ave Unit B | REPRODUCTION IN PART OR AS A WHOLE WITHOUT THE WRITTEN PERMISSION OF JAM TRUCK BODIES IS PROHIBITED. |      | Д    | Drawn By. S.Gu<br>SCALE: 1:12 |        | S.Gutierrez |  |
|      | Garden Grove, Ca |                       |                                                                                                      |      | •    |                               |        | 2           |  |
|      |                  |                       |                                                                                                      |      |      |                               |        |             |  |