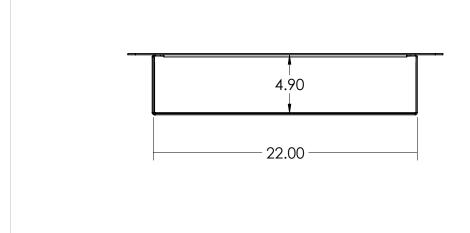

| 3 | 642364   | 16   | 3/16 x 1/8 Grip - Alum-Steel Dome Head Rivet - Open End           |  |   |
|---|----------|------|-------------------------------------------------------------------|--|---|
| 2 | 642002   | 16   | #8 x 3/4" Phillips Washer Head Tek Screw                          |  |   |
| 1 | 059130   | 1    | 13+ RAM ProMaster Door Panel - Rear Lower Driver/Pass - Tray Asm. |  |   |
| # | PART NO. | QTY. | DESCRIPTION                                                       |  |   |
| 5 |          |      | 4                                                                 |  | 3 |