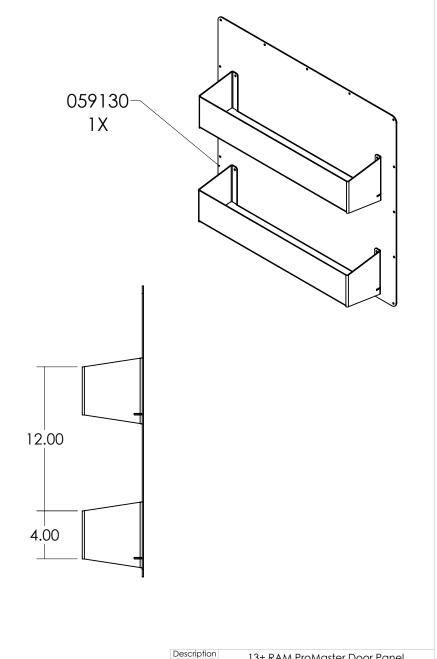

| 3 | 642364   | 16   | 3/16 x 1/8 Grip - Alum-Steel Dome Head Rivet - Open End           |  |   |
|---|----------|------|-------------------------------------------------------------------|--|---|
| 2 | 642002   | 16   | #8 x 3/4" Phillips Washer Head Tek Screw                          |  |   |
| 1 | 059130   | 1    | 13+ RAM ProMaster Door Panel - Rear Lower Driver/Pass - Tray Asm. |  |   |
| # | PART NO. | QTY. | DESCRIPTION                                                       |  |   |
| 5 |          |      | 4                                                                 |  | 3 |