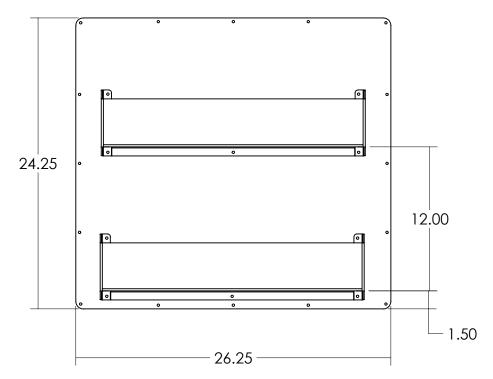

| 3 | 642364   | 16   | 3/16 x 1/8 Grip - Alum-Steel Dome Head Rivet - Open End           |  |   |
|---|----------|------|-------------------------------------------------------------------|--|---|
| 2 | 642002   | 16   | #8 x 3/4" Phillips Washer Head Tek Screw                          |  |   |
| 1 | 059130   | 1    | 13+ RAM ProMaster Door Panel - Rear Lower Driver/Pass - Tray Asm. |  |   |
| # | PART NO. | QTY. | DESCRIPTION                                                       |  |   |
| 5 |          |      | 4                                                                 |  | 3 |