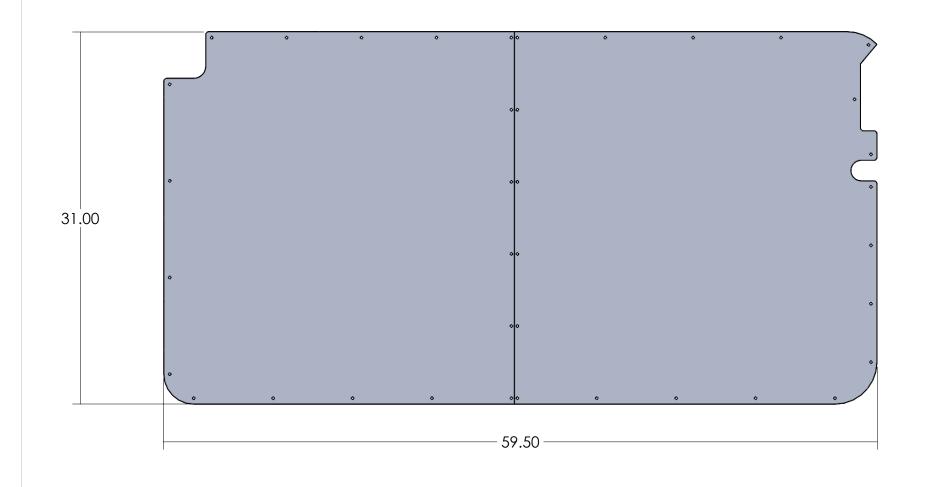

Description 13+ RAM ProMaster Lo-Roof Door Panel - Rear Full - Driver - Solid Rev. Weight Material Item No. 050131 17.55 Lbs. Aluminum 642002 #8 x 3/4" Phillips Washer Head Tek Screw PROPRIETARY AND CONFIDENTIAL SIZE Date 642366 3/16 x 1/4 Grip - Alum-Steel Dome Head Rivet - Open End TRUPRIEMATION CONTINUED IN THIS
DRAWING IS THE SOLE PROPERTY OF
JAM TRUCK BODIES. ANY
REPRODUCTION IN PART OR AS A WHOLE
WITHOUT THE WRITTEN PERMISSION OF
J&M TRUCK BODIES IS PROHIBITED. 9/26/2023 051131 13+ RAM ProMaster Lo-Roof Door Panel - Rear Full - Driver - Solid Drawn By. S.Gutierrez 7541 Chapman Ave Unit B Garden Grove, Ca 92841 PART NO. QTY. **DESCRIPTION** SCALE: 1:16