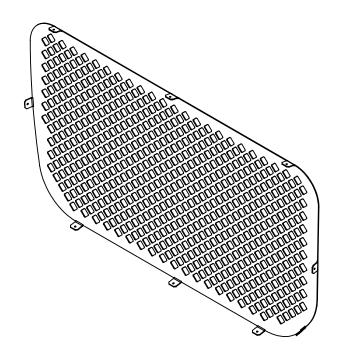

Description 2007+ Sprinter Sliding Door - Window Panel - Screen Window - HR/LR - SA

Rev. Weight - 7.83426 Lbs.

Material Item No. 050214

PROPRIETARY AND CONFIDENTIAL SIZE Date

T541 Chapman Ave Unit B Garden Grove, Ca 92841

Description 2007+ Sprinter Sliding Door - Window Panel - Screen Window - HR/LR - SA

Item No. 050214

PROPRIETARY AND CONFIDENTIAL SIZE Date 6/16/2021

Drawn By. S.Gutierrez SCALE: 1:12

4 3