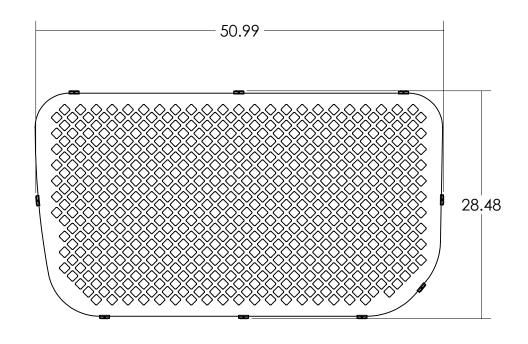

Description 2007+ Sprinter Sliding Door - Window Panel - Screen Window - HR/LR - SA

Rev. Weight - 7.83426 Lbs.

Material Item No. 050214

PROPRIETARY AND CONFIDENTIAL SIZE Date

T541 Chapman Ave Unit B Garden Grove, Ca 92841

Description 2007+ Sprinter Sliding Door - Window Panel - Screen Window - HR/LR - SA

Item No. 050214

PROPRIETARY AND CONFIDENTIAL SIZE Date 6/16/2021

Drawn By. S.Gutierrez SCALE: 1:12

4 3