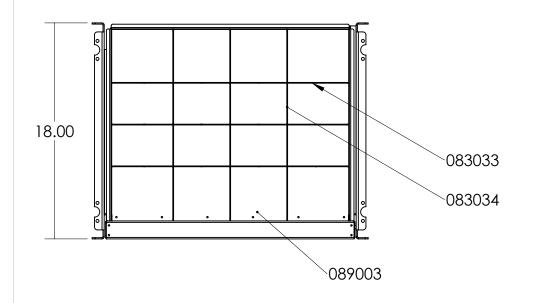

|   |           |       |                                            |                         | Description  Drawer Unit - Single                                                          | gle Drawer 18" x 23" x 6" |
|---|-----------|-------|--------------------------------------------|-------------------------|--------------------------------------------------------------------------------------------|---------------------------|
| 4 | 083033    | 3     | Drawer Divider 4 5/8" x 20"                | Rev. Weight             | Material                                                                                   | 1tem No. 080006           |
| 3 | 083034    | 3     | Drawer Divider 4 5/8" x 16"                | 11.84 Lbs.              | PROPRIETARY AND CONFIDENTIAL                                                               |                           |
| 2 | 081051    | 2     | Side Mount Bracket 6" x 18"                |                         | THE INFORMATION CONTAINED IN THIS DRAWING IS THE SOLE PROPERTY OF                          | _ 4/3/2020                |
| 1 | 089003    | 1     | Single Drawer Assembly - 16"D x 20"W x 4"H | 7541 Chapman Ave Unit B | J&M TRUCK BODIES. ANY REPRODUCTION IN PART OR AS A WHOLE WITHOUT THE WRITTEN PERMISSION OF | Drawn By. J. Chauvin      |
| # | PART NO.  | QTY.  | DESCRIPTION                                | Garden Grove, Ca 92841  | WITHOUT THE WRITTEN PERMISSION OF<br>J&M TRUCK BODIES IS PROHIBITED.                       | SCALE: 1:8                |
| π | I AKI NO. | OXII. | DESCRIPTION                                | Garaen Grove, Ca 92841  | JAM INGCR BODIES IS FROMBILED.                                                             | SCALE, 1:8                |