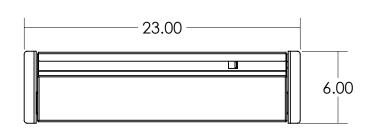

|   |           |       |                                            |                         | Description  Drawer Unit - Single                                                          | gle Drawer 18" x 23" x 6" |
|---|-----------|-------|--------------------------------------------|-------------------------|--------------------------------------------------------------------------------------------|---------------------------|
| 4 | 083033    | 3     | Drawer Divider 4 5/8" x 20"                | Rev. Weight             | Material                                                                                   | 1tem No. 080006           |
| 3 | 083034    | 3     | Drawer Divider 4 5/8" x 16"                | 11.84 Lbs.              | PROPRIETARY AND CONFIDENTIAL                                                               |                           |
| 2 | 081051    | 2     | Side Mount Bracket 6" x 18"                |                         | THE INFORMATION CONTAINED IN THIS DRAWING IS THE SOLE PROPERTY OF                          | _ 4/3/2020                |
| 1 | 089003    | 1     | Single Drawer Assembly - 16"D x 20"W x 4"H | 7541 Chapman Ave Unit B | J&M TRUCK BODIES. ANY REPRODUCTION IN PART OR AS A WHOLE WITHOUT THE WRITTEN PERMISSION OF | Drawn By. J. Chauvin      |
| # | PART NO.  | QTY.  | DESCRIPTION                                | Garden Grove, Ca 92841  | WITHOUT THE WRITTEN PERMISSION OF<br>J&M TRUCK BODIES IS PROHIBITED.                       | SCALE: 1:8                |
| π | I AKI NO. | OXII. | DESCRIPTION                                | Garaen Grove, Ca 92841  | JAM INGCR BODIES IS FROMBILED.                                                             | SCALE, 1:8                |