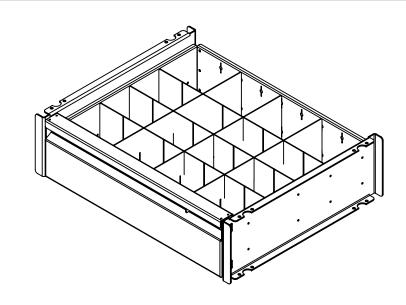

|   |           |       |                                            |                         | Description  Drawer Unit - Single                                                          | gle Drawer 18" x 23" x 6" |
|---|-----------|-------|--------------------------------------------|-------------------------|--------------------------------------------------------------------------------------------|---------------------------|
| 4 | 083033    | 3     | Drawer Divider 4 5/8" x 20"                | Rev. Weight             | Material                                                                                   | 1tem No. 080006           |
| 3 | 083034    | 3     | Drawer Divider 4 5/8" x 16"                | 11.84 Lbs.              | PROPRIETARY AND CONFIDENTIAL                                                               |                           |
| 2 | 081051    | 2     | Side Mount Bracket 6" x 18"                |                         | THE INFORMATION CONTAINED IN THIS DRAWING IS THE SOLE PROPERTY OF                          | _ 4/3/2020                |
| 1 | 089003    | 1     | Single Drawer Assembly - 16"D x 20"W x 4"H | 7541 Chapman Ave Unit B | J&M TRUCK BODIES. ANY REPRODUCTION IN PART OR AS A WHOLE WITHOUT THE WRITTEN PERMISSION OF | Drawn By. J. Chauvin      |
| # | PART NO.  | QTY.  | DESCRIPTION                                | Garden Grove, Ca 92841  | WITHOUT THE WRITTEN PERMISSION OF<br>J&M TRUCK BODIES IS PROHIBITED.                       | SCALE: 1:8                |
| π | I AKI NO. | OXII. | DESCRIPTION                                | Garaen Grove, Ca 92841  | JAM INGCR BODIES IS FROMBILED.                                                             | SCALE, 1:8                |