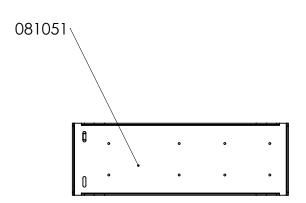

|   |           |       |                                            |                         | Description  Drawer Unit - Single                                                          | gle Drawer 18" x 23" x 6" |
|---|-----------|-------|--------------------------------------------|-------------------------|--------------------------------------------------------------------------------------------|---------------------------|
| 4 | 083033    | 3     | Drawer Divider 4 5/8" x 20"                | Rev. Weight             | Material                                                                                   | 1tem No. 080006           |
| 3 | 083034    | 3     | Drawer Divider 4 5/8" x 16"                | 11.84 Lbs.              | PROPRIETARY AND CONFIDENTIAL                                                               |                           |
| 2 | 081051    | 2     | Side Mount Bracket 6" x 18"                |                         | THE INFORMATION CONTAINED IN THIS DRAWING IS THE SOLE PROPERTY OF                          | _ 4/3/2020                |
| 1 | 089003    | 1     | Single Drawer Assembly - 16"D x 20"W x 4"H | 7541 Chapman Ave Unit B | J&M TRUCK BODIES. ANY REPRODUCTION IN PART OR AS A WHOLE WITHOUT THE WRITTEN PERMISSION OF | Drawn By. J. Chauvin      |
| # | PART NO.  | QTY.  | DESCRIPTION                                | Garden Grove, Ca 92841  | WITHOUT THE WRITTEN PERMISSION OF<br>J&M TRUCK BODIES IS PROHIBITED.                       | SCALE: 1:8                |
| π | I AKI NO. | OXII. | DESCRIPTION                                | Garaen Grove, Ca 92841  | JAM INGCR BODIES IS FROMBILED.                                                             | SCALE, 1:8                |