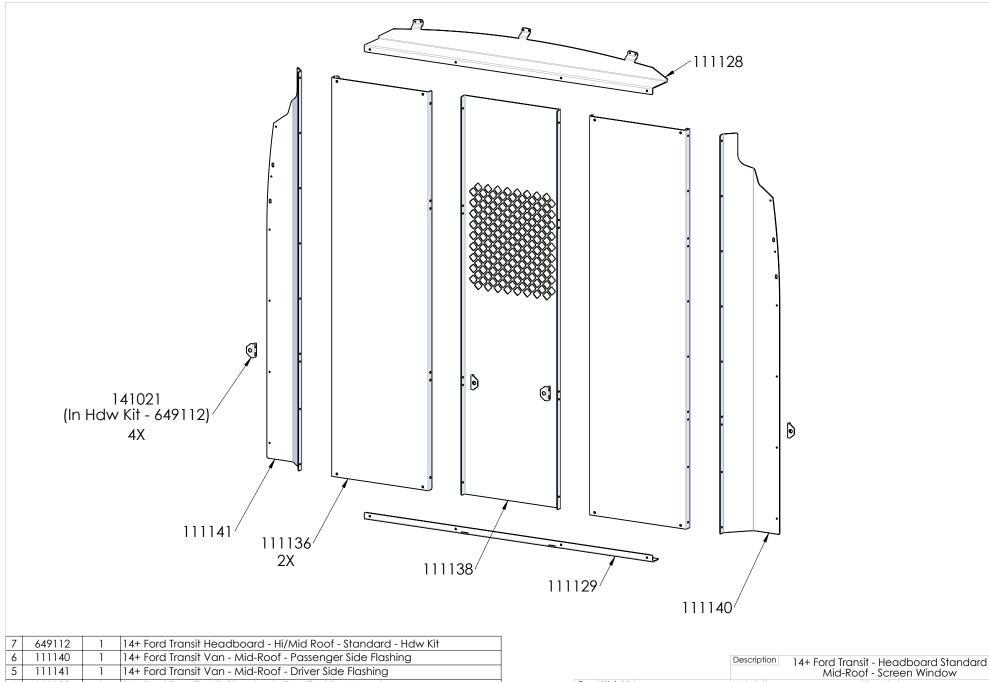

| # | PART NO. | QTY. | DESCRIPTION                                                            |  |  |  |
|---|----------|------|------------------------------------------------------------------------|--|--|--|
| 1 | 111138   | 1    | 14+ Ford Transit - Mid-Roof HB Standard - Center Panel - Screen Window |  |  |  |
| 2 | 111136   | 2    | 14+ Ford Transit - Mid-Roof HB Standard - Side Main Panel              |  |  |  |
| 3 | 111129   | 1    | 14+ Ford Transit - Standard - Base Mount                               |  |  |  |
| 4 | 111128   | 1    | 14+ Ford Transit - HB Standard - Top Flashing Mount                    |  |  |  |
| 5 | 111141   | 1    | 14+ Ford Transit Van - Mid-Roof - Driver Side Flashing                 |  |  |  |
| 6 | 111140   | 1    | 14+ Ford Transit Van - Mid-Roof - Passenger Side Flashing              |  |  |  |
| / | 649112   | l l  | 14+ Fora Transii Hedaboara - Hi/Mia Rooi - Standara - Haw Kii          |  |  |  |

|                         | Description 14+ Ford Transit - Headboard Standard<br>Mid-Roof - Screen Window                        |      |      |                  |  |
|-------------------------|------------------------------------------------------------------------------------------------------|------|------|------------------|--|
| Rev. Weight             | Material Item N                                                                                      |      |      | 110050           |  |
| 53.55 Lbs.              | Alum.                                                                                                |      |      | 110053           |  |
|                         | PROPRIETARY AND CONFIDENTIAL                                                                         | SIZE | Date |                  |  |
|                         | THE INFORMATION CONTAINED IN THIS<br>DRAWING IS THE SOLE PROPERTY OF<br>J&M TRUCK BODIES. ANY        |      |      | 9/1/2020         |  |
| 7541 Chapman Ave Unit B | REPRODUCTION IN PART OR AS A WHOLE WITHOUT THE WRITTEN PERMISSION OF J&M TRUCK BODIES IS PROHIBITED. |      | Draw | n By. J. Chauvin |  |
| Garden Grove, Ca 92841  |                                                                                                      |      | SCA  | LE: 1:15         |  |