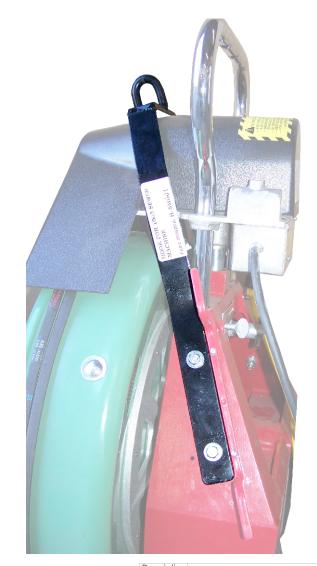

Note: Requires drilling 3/8" diam. holes for mounting (2 holes on each side).

| 3 |          | 4    | 3/8" x 1½" Grade 8 Hex Head Bolt     |
|---|----------|------|--------------------------------------|
| 2 |          | 4    | 3/8" Nyloc Flanged Nut               |
| 1 | 139001   | 1    | Spartan 1065 Sewer Machine Hook Asm. |
| # | PART NO. | QTY. | DESCRIPTION                          |

|      |                         | Description                                                                                   | on                                                                                                   |      |       |           |  |
|------|-------------------------|-----------------------------------------------------------------------------------------------|------------------------------------------------------------------------------------------------------|------|-------|-----------|--|
|      |                         | Spartan 1065 Sewer Machine Hook Asm.                                                          |                                                                                                      |      |       |           |  |
| Rev. | Weight                  | Material                                                                                      |                                                                                                      | Ite  | m No. | 130001    |  |
|      | 6.28810 Lbs.            | Steel/Black                                                                                   |                                                                                                      |      |       | 130001    |  |
|      |                         | PROPRIE                                                                                       | TARY AND CONFIDENTIAL                                                                                | SIZE | Date  |           |  |
|      |                         | THE INFORMATION CONTAINED IN THIS<br>DRAWING IS THE SOLE PROPERTY OF<br>J&M TRUCK BODIES. ANY |                                                                                                      | A    |       | 11/1/2017 |  |
| 7    | 7541 Chapman Ave Unit B | REPRODUC                                                                                      | REPRODUCTION IN PART OR AS A WHOLE WITHOUT THE WRITTEN PERMISSION OF J&M TRUCK BODIES IS PROHIBITED. |      | Draw  | n By.     |  |
|      | Garden Grove, Ca 92841  |                                                                                               |                                                                                                      |      | SCA   | LE: 1:5   |  |