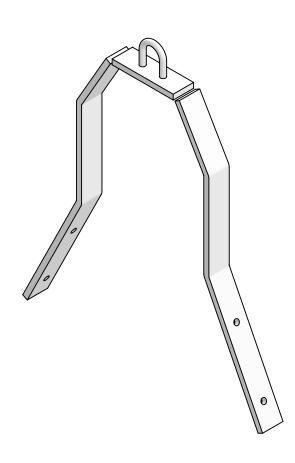

Note: Requires drilling 3/8" diam. holes for mounting (2 holes on each side).

| 3 |          | 4    | 3/8" x 1½" Grade 8 Hex Head Bolt     |
|---|----------|------|--------------------------------------|
| 2 |          | 4    | 3/8" Nyloc Flanged Nut               |
| 1 | 139001   | 1    | Spartan 1065 Sewer Machine Hook Asm. |
| # | PART NO. | QTY. | DESCRIPTION                          |

|      |                         | Description                                                                                   | on                                                                                                   |      |       |           |  |
|------|-------------------------|-----------------------------------------------------------------------------------------------|------------------------------------------------------------------------------------------------------|------|-------|-----------|--|
|      |                         | Spartan 1065 Sewer Machine Hook Asm.                                                          |                                                                                                      |      |       |           |  |
| Rev. | Weight                  | Material                                                                                      |                                                                                                      | Ite  | m No. | 130001    |  |
|      | 6.28810 Lbs.            | Steel/Black                                                                                   |                                                                                                      |      |       | 130001    |  |
|      |                         | PROPRIE                                                                                       | TARY AND CONFIDENTIAL                                                                                | SIZE | Date  |           |  |
|      |                         | THE INFORMATION CONTAINED IN THIS<br>DRAWING IS THE SOLE PROPERTY OF<br>J&M TRUCK BODIES. ANY |                                                                                                      | A    |       | 11/1/2017 |  |
| 7    | 7541 Chapman Ave Unit B | REPRODUC                                                                                      | REPRODUCTION IN PART OR AS A WHOLE WITHOUT THE WRITTEN PERMISSION OF J&M TRUCK BODIES IS PROHIBITED. |      | Draw  | n By.     |  |
|      | Garden Grove, Ca 92841  |                                                                                               |                                                                                                      |      | SCA   | LE: 1:5   |  |