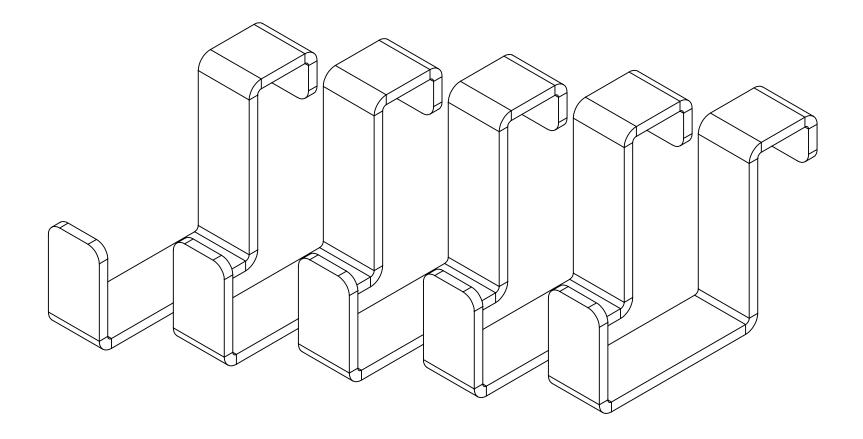

## Package in Poly Tube With BOM Sheet

|                                                           |                                                   | Description   Slide Hook w/ 7/8 Opening (Package of 5)                                          |                      |
|-----------------------------------------------------------|---------------------------------------------------|-------------------------------------------------------------------------------------------------|----------------------|
|                                                           | Rev. Weight 1.06500 Lbs.                          | Material                                                                                        | 140002               |
| 1 140002 BOM Sheet                                        |                                                   | PROPRIETARY AND CONFIDENTIAL  THE INFORMATION CONTAINED IN THIS DRAWING IS THE SOLE PROPERTY OF | SIZE Date 12/5/2018  |
| 141002   5   Slide Hook - 31/4"D x 11/6"W w/ 7/8" Opening | 75.41 Channan Ava Unit D                          | J&M TRUCK BODIES. ANY REPRODUCTION IN PART OR AS A WHOLE WITHOUT THE WRITTEN PERMISSION OF      | Drawn By. J. Chauvin |
| PART NO. QTY. DESCRIPTION                                 | 7541 Chapman Ave Unit B<br>Garden Grove, Ca 92841 | WITHOUT THE WRITTEN PERMISSION OF<br>J&M TRUCK BODIES IS PROHIBITED.                            | SCALE: 2:3           |