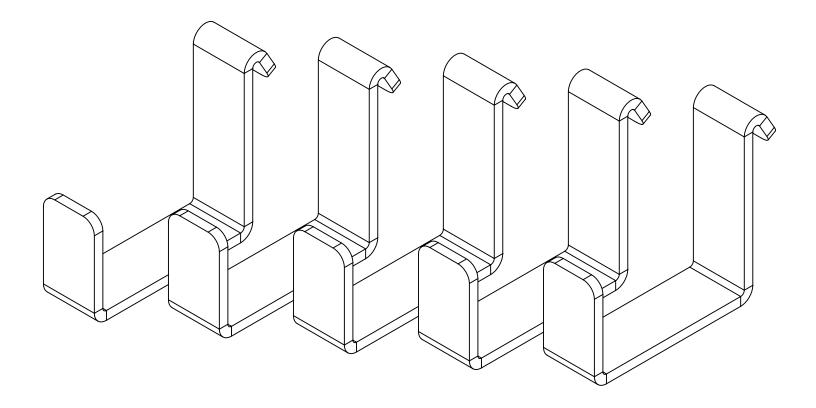

## Package in Poly Tube With BOM Sheet

|                         | Description Slide Ho<br>Alum -                                       | ok w/ 3<br>3¼" d x | 3/16"<br>: 1"w | Opening -<br>(Pkg of 5) |
|-------------------------|----------------------------------------------------------------------|--------------------|----------------|-------------------------|
| Rev. Weight             | Material                                                             | Iter               | n No.          | 1.40000                 |
| 0.93791 Lbs.            |                                                                      |                    |                | 140003                  |
|                         | PROPRIETARY AND CONFIDENTIA                                          | L SIZE             | Date           |                         |
|                         | THE INFORMATION CONTAINED IN THIS<br>DRAWING IS THE SOLE PROPERTY OF |                    | 12/18/2018     |                         |
| 7541 Chapman Ave Unit B | J&M TRUCK BODIES. ANY REPRODUCTION IN PART OR AS A WHOLI             |                    | Draw           | n By. S. Jimenez        |
| Garden Grove, Ca 92841  | WITHOUT THE WRITTEN PERMISSION OF<br>J&M TRUCK BODIES IS PROHIBITED. |                    | SCA            | LE: 2:3                 |

| 2 |          | -    | 140003 BOM Sheet                         |  |
|---|----------|------|------------------------------------------|--|
| 1 | 141003   | 5    | Slide Hook - 31/4"D x 1"W - 3/16 Opening |  |
| # | PART NO. | QTY. | DESCRIPTION                              |  |