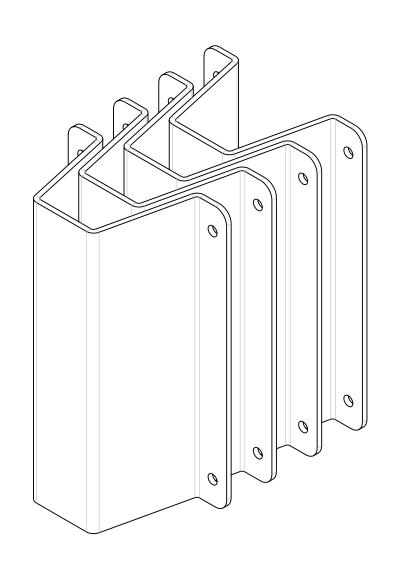

| # | 531003<br>PART NO. | QTY. | Big Wrench Holder - w/Holes  DESCRIPTION        |
|---|--------------------|------|-------------------------------------------------|
| 2 | 642031             |      | #10-24 x 5/8 Phil Pan Head Machine Screw - Zinc |
| 3 | 642026             | 16   | #10-24 Nyloc Flange Nut - Zinc                  |
| 3 | 642026             | 16   | #10-24 Nyloc Flange Nut - Zinc                  |

5

|                         | Description                                                                                                                                                                                  |           |       |                |  |
|-------------------------|----------------------------------------------------------------------------------------------------------------------------------------------------------------------------------------------|-----------|-------|----------------|--|
|                         | Big Wrench Holder - w/Holes - Pkg of 4                                                                                                                                                       |           |       |                |  |
| Rev. Weight             | Material                                                                                                                                                                                     | Ite       | m No. | 530003         |  |
| 1.43 Lbs.               | .100 5052 Alum.                                                                                                                                                                              |           | 53000 |                |  |
|                         | PROPRIETARY AND CONFIDENTIAL                                                                                                                                                                 | SIZE Date |       |                |  |
|                         | THE INFORMATION CONTAINED IN THIS DRAWING IS THE SOLE PROPERTY OF JAM TRUCK BODIES, ANY REPRODUCTION IN PART OR AS A WHOLE WITHOUT THE WRITTEN PERMISSION OF JAM TRUCK BODIES IS PROHIBITED. |           |       | 10/24/2018     |  |
| 7541 Chapman Ave Unit B |                                                                                                                                                                                              |           | Draw  | n By. M. Cecil |  |
| Garden Grove, Ca 92841  |                                                                                                                                                                                              |           | SCAI  | LE: 1:1.5      |  |
| 0                       |                                                                                                                                                                                              |           |       | 1              |  |
| 2                       |                                                                                                                                                                                              |           |       | I              |  |