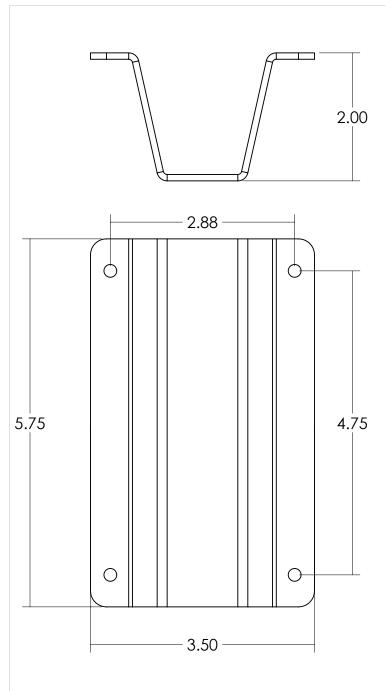

| # | 531003<br>PART NO. | QTY. | Big Wrench Holder - w/Holes  DESCRIPTION        |
|---|--------------------|------|-------------------------------------------------|
| 2 | 642031             |      | #10-24 x 5/8 Phil Pan Head Machine Screw - Zinc |
| 3 | 642026             | 16   | #10-24 Nyloc Flange Nut - Zinc                  |
| 3 | 642026             | 16   | #10-24 Nyloc Flange Nut - Zinc                  |

5

|                         | Description                                                                                                                                                                                  |           |       |                |  |
|-------------------------|----------------------------------------------------------------------------------------------------------------------------------------------------------------------------------------------|-----------|-------|----------------|--|
|                         | Big Wrench Holder - w/Holes - Pkg of 4                                                                                                                                                       |           |       |                |  |
| Rev. Weight             | Material                                                                                                                                                                                     | Ite       | m No. | 530003         |  |
| 1.43 Lbs.               | .100 5052 Alum.                                                                                                                                                                              |           | 53000 |                |  |
|                         | PROPRIETARY AND CONFIDENTIAL                                                                                                                                                                 | SIZE Date |       |                |  |
|                         | THE INFORMATION CONTAINED IN THIS DRAWING IS THE SOLE PROPERTY OF JAM TRUCK BODIES, ANY REPRODUCTION IN PART OR AS A WHOLE WITHOUT THE WRITTEN PERMISSION OF JAM TRUCK BODIES IS PROHIBITED. |           |       | 10/24/2018     |  |
| 7541 Chapman Ave Unit B |                                                                                                                                                                                              |           | Draw  | n By. M. Cecil |  |
| Garden Grove, Ca 92841  |                                                                                                                                                                                              |           | SCAI  | LE: 1:1.5      |  |
| 0                       |                                                                                                                                                                                              |           |       | 1              |  |
| 2                       |                                                                                                                                                                                              |           |       | I              |  |