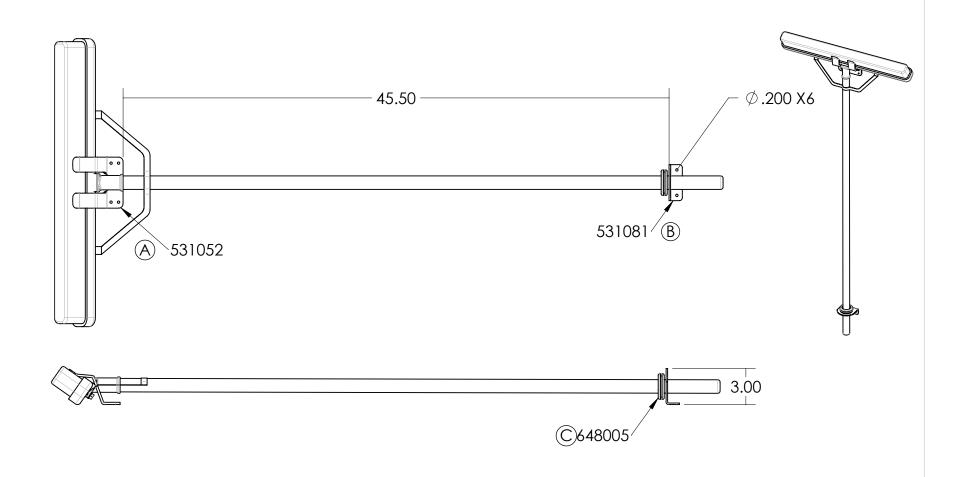

| REVISIONS |                             |           |            |  |  |  |  |  |  |
|-----------|-----------------------------|-----------|------------|--|--|--|--|--|--|
| REV.      | DESCRIPTION                 | DATE      | REVISED BY |  |  |  |  |  |  |
| Α         | Replaced 531025 with 531052 | 7/14/2017 | MJC        |  |  |  |  |  |  |
| В         | Replaced 531027 with 531081 | 6/14/2018 | TN         |  |  |  |  |  |  |
| С         | Added 648005 to BOM         | 6/15/2018 | TN         |  |  |  |  |  |  |

| 4 | 642363   | 6    | 3/16 x 1/4 Grip - Alum-Steel Dome Head Rivet - Closed End |
|---|----------|------|-----------------------------------------------------------|
| 3 | 642002   | 6    | #8 x 3/4" Phillips Washer Head Tek Screw                  |
| 3 | 648005   | 1    | Rubber Grommet - 1.75"ID x 2" Hole x 1/8" Sheet           |
| 2 | 531052   | 1    | Universal Tool Upper Mount - Single Brkt                  |
| 1 | 531081   | 1    | Lower Handle Mount - 1-3/4" Round                         |
| # | PART NO. | QTY. | DESCRIPTION                                               |

5

|                                                   |              | Description                                                                                                                                                                                  |                    |                          |             |        |          |
|---------------------------------------------------|--------------|----------------------------------------------------------------------------------------------------------------------------------------------------------------------------------------------|--------------------|--------------------------|-------------|--------|----------|
|                                                   |              | Push                                                                                                                                                                                         | <b>Broom Mount</b> | w/ Universal Upper Mount |             |        |          |
| Rev. We                                           | ight         | Material                                                                                                                                                                                     |                    | Ite                      | m No.       | F0001F |          |
| Α                                                 | 7.17447 Lbs. |                                                                                                                                                                                              | Alum.              |                          |             | 530015 |          |
|                                                   |              | PROPRIETAR                                                                                                                                                                                   | Y AND CONFIDENTIAL | SIZE                     | Date        |        |          |
| 7541 Chapman Ave Unit B<br>Garden Grove, Ca 92841 |              | THE INFORMATION CONTAINED IN THIS DRAWING IS THE SOLE PROPERTY OF JAM TRUCK BODIES, ANY REPRODUCTION IN PART OR AS A WHOLE WITHOUT THE WRITTEN PERMISSION OF JAM TRUCK BODIES IS PROHIBITED. |                    |                          | 3/14/2019   |        |          |
|                                                   |              |                                                                                                                                                                                              |                    | Δ                        | Draw        | n By.  | M. Cecil |
|                                                   |              |                                                                                                                                                                                              |                    | , .                      | SCALE: 1:16 |        |          |