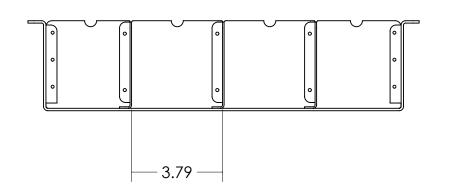

| 4 | 642002   | 4    | #8 x 3/4" Phillips Washer Head Tek Screw                  |  |  |  |  |
|---|----------|------|-----------------------------------------------------------|--|--|--|--|
| 3 | 642363   | 4    | 3/16 x 1/4 Grip - Alum-Steel Dome Head Rivet - Closed End |  |  |  |  |
| 1 | 539040   | 1    | Spray Bottle Tray - 4 Bottles - Asm.                      |  |  |  |  |
| # | PART NO. | QTY. | DESCRIPTION                                               |  |  |  |  |
|   |          |      | Τ                                                         |  |  |  |  |