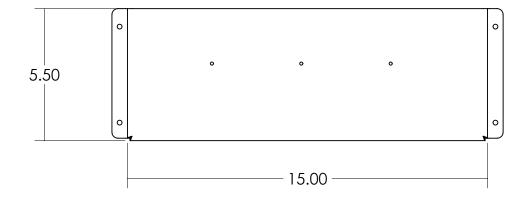

| 4 | 642002   | 4    | #8 x 3/4" Phillips Washer Head Tek Screw                  |  |  |  |  |
|---|----------|------|-----------------------------------------------------------|--|--|--|--|
| 3 | 642363   | 4    | 3/16 x 1/4 Grip - Alum-Steel Dome Head Rivet - Closed End |  |  |  |  |
| 1 | 539040   | 1    | Spray Bottle Tray - 4 Bottles - Asm.                      |  |  |  |  |
| # | PART NO. | QTY. | DESCRIPTION                                               |  |  |  |  |
|   |          |      | Τ                                                         |  |  |  |  |