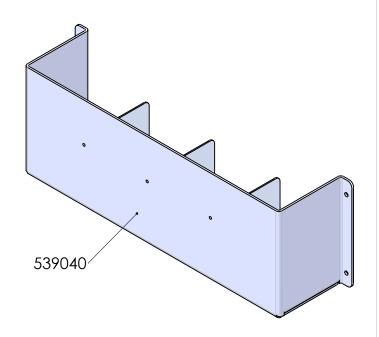

| 4 | 642002   | 4    | #8 x 3/4" Phillips Washer Head Tek Screw                  |  |  |  |  |
|---|----------|------|-----------------------------------------------------------|--|--|--|--|
| 3 | 642363   | 4    | 3/16 x 1/4 Grip - Alum-Steel Dome Head Rivet - Closed End |  |  |  |  |
| 1 | 539040   | 1    | Spray Bottle Tray - 4 Bottles - Asm.                      |  |  |  |  |
| # | PART NO. | QTY. | DESCRIPTION                                               |  |  |  |  |
|   |          |      | Τ                                                         |  |  |  |  |