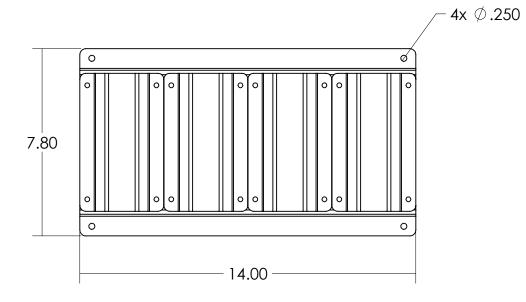

| 3 | 642063   | 4    | 1/4-20 x 3/4" Pan Head Bolt - Zinc  |
|---|----------|------|-------------------------------------|
| 2 | 642056   | 4    | 1/4-20 Nyloc Flange Nut - Zinc      |
| 1 | 539042   | 1    | Wrench Holder Mount - 14" - 4 Large |
| # | PART NO. | QTY. | DESCRIPTION                         |

|                         | Description                                                                                |      |                |  |
|-------------------------|--------------------------------------------------------------------------------------------|------|----------------|--|
|                         | Wrench Holder Mount - 14" - 4 Large                                                        |      |                |  |
| Rev. Weight             | Material                                                                                   | Ite  | m No. 5000 40  |  |
| 2.62164 Lbs.            | 530042                                                                                     |      | 530042         |  |
| <u> </u>                | PROPRIETARY AND CONFIDENTIAL                                                               | SIZE | Date           |  |
|                         | THE INFORMATION CONTAINED IN THIS<br>DRAWING IS THE SOLE PROPERTY OF                       | Δ    | 5/8/2019       |  |
| 7541 Chapman Ave Unit B | J&M TRUCK BODIES. ANY REPRODUCTION IN PART OR AS A WHOLE WITHOUT THE WRITTEN PERMISSION OF |      | Drawn By. U.R. |  |
| Garden Grove, Ca 92841  | J&M TRUCK BODIES IS PROHIBITED.                                                            |      | SCALE: 1:4     |  |
|                         |                                                                                            |      |                |  |