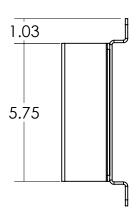

| 3 | 642063   | 4    | 1/4-20 x 3/4" Pan Head Bolt - Zinc  |
|---|----------|------|-------------------------------------|
| 2 | 642056   | 4    | 1/4-20 Nyloc Flange Nut - Zinc      |
| 1 | 539042   | 1    | Wrench Holder Mount - 14" - 4 Large |
| # | PART NO. | QTY. | DESCRIPTION                         |

|                         | Description                                                                                |      |                |  |
|-------------------------|--------------------------------------------------------------------------------------------|------|----------------|--|
|                         | Wrench Holder Mount - 14" - 4 Large                                                        |      |                |  |
| Rev. Weight             | Material                                                                                   | Ite  | m No. 5000 40  |  |
| 2.62164 Lbs.            | 530042                                                                                     |      | 530042         |  |
| <u> </u>                | PROPRIETARY AND CONFIDENTIAL                                                               | SIZE | Date           |  |
|                         | THE INFORMATION CONTAINED IN THIS<br>DRAWING IS THE SOLE PROPERTY OF                       | Δ    | 5/8/2019       |  |
| 7541 Chapman Ave Unit B | J&M TRUCK BODIES. ANY REPRODUCTION IN PART OR AS A WHOLE WITHOUT THE WRITTEN PERMISSION OF |      | Drawn By. U.R. |  |
| Garden Grove, Ca 92841  | J&M TRUCK BODIES IS PROHIBITED.                                                            |      | SCALE: 1:4     |  |
|                         |                                                                                            |      |                |  |