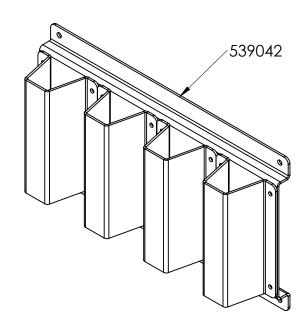

| 3 | 642063   | 4    | 1/4-20 x 3/4" Pan Head Bolt - Zinc  |
|---|----------|------|-------------------------------------|
| 2 | 642056   | 4    | 1/4-20 Nyloc Flange Nut - Zinc      |
| 1 | 539042   | 1    | Wrench Holder Mount - 14" - 4 Large |
| # | PART NO. | QTY. | DESCRIPTION                         |