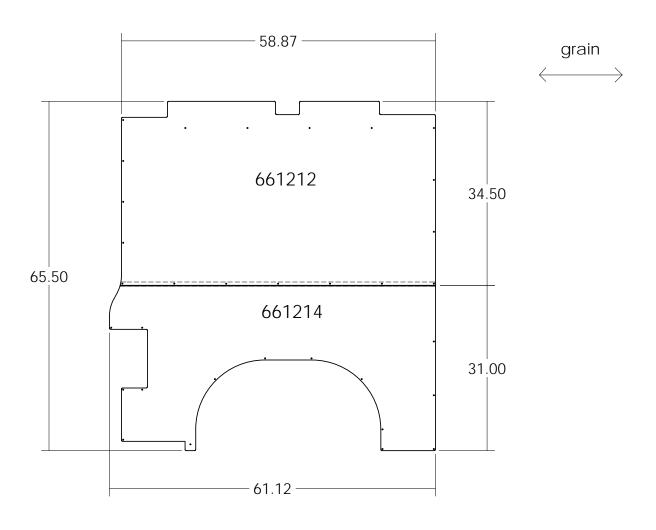

| Cut List |         |          |  |  |
|----------|---------|----------|--|--|
| QTY.     | SIZE    | Part NO. |  |  |
| 1        | 36 x 61 | 661212   |  |  |
| 1        | 36 x 64 | 661214   |  |  |

| # | PART NO. | QTY. | DESCRIPTION                                                         | Weight     |
|---|----------|------|---------------------------------------------------------------------|------------|
| 1 | 661214   | 1    | 13+ RAM ProMaster Skin Panel - 136WB Lo/Hi-Roof - Passenger - Lower |            |
| 2 | 661212   | 1    | 13+ RAM ProMaster Skin Panel - 136WB Lo-Roof - Passenger - Upper    |            |
| 3 |          | 35   | #8 x 3/4 Flanged Phillips Head Tek Screw                            | 0.147 lbs. |