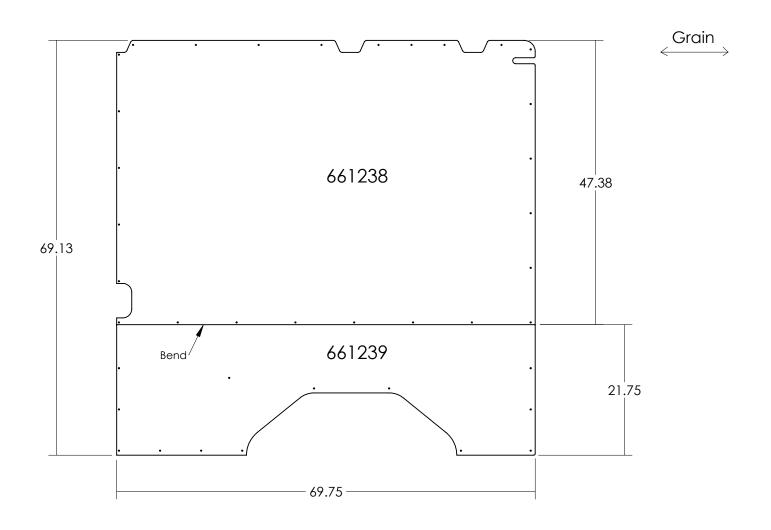

|      | (       | CUT LIST |             |
|------|---------|----------|-------------|
| QTY. | SIZE    | PART NO. | MATERIAL    |
| 1    | 72 x 48 | 661238   | .063 Smooth |
| 1    | 72 x 24 | 661239   | Alum.       |

| #                                                                        | PART NO. | QTY. | DESCRIPTION                                           | WEIGHT |
|--------------------------------------------------------------------------|----------|------|-------------------------------------------------------|--------|
| 1                                                                        | 661239   | 1    | 14+ Ford Transit Skin Panel - 148WB - Lower Passenger |        |
| 2 661238 1 14+ Ford Transit Skin Panel - 148WB MR - Rear Upper Passenger |          |      |                                                       |        |
| 3                                                                        |          | 42   | #8 x 3/4 Flanged Phillips Head Tek Screw              | .185   |
|                                                                          |          |      |                                                       |        |

Rev. Weight

-- 27.74 Lbs.

Material

.063 Smooth Alum.

PROPRIETARY AND CONFIDENTIAL SIZE Date

THE INFORMATION CONTAINED IN THIS DRAWING SITE STEEP CEPTOR OF SCALE: 1:16

To Standard Size Date

14+ Ford Transit Skin Panels - Mid-Roof - 148WB - Passenger - SA