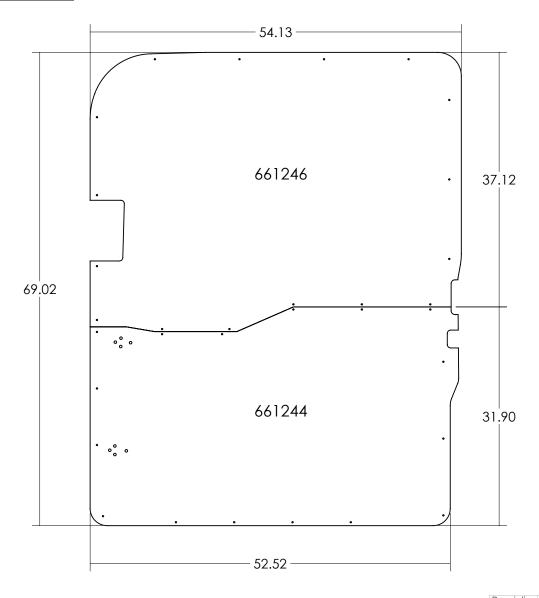

|      | Cut List |          |                 |  |
|------|----------|----------|-----------------|--|
| QTY. | SIZE     | PART NO. | MATERIAL        |  |
| 1    | 56 x 35  | 661244   | .063 Treadbrite |  |
| 1    | 56 x 48  | 661246   | Aluminum        |  |

| # | PART NO. | QTY. | DESCRIPTION                                                            |  |  |  |
|---|----------|------|------------------------------------------------------------------------|--|--|--|
| 1 | 661244   | 1    | 14+ Ford Transit Sliding Door Panel - Lower - SA                       |  |  |  |
| 2 | 661246   | 1    | 14+ Ford Transit Sliding Door Panel - Upper - Mid/Hi-Roof - Solid - SA |  |  |  |
| 3 | 642002   | 32   | #8 x 3/4 Flanged Phillips Head Tek Screw                               |  |  |  |

|                                                   |            | Description                                                                                |      |       |                   |  |
|---------------------------------------------------|------------|--------------------------------------------------------------------------------------------|------|-------|-------------------|--|
|                                                   |            | 14+ Ford Transit Sliding Door Panels - Mid-Roof - ATB                                      |      |       |                   |  |
| Rev.                                              | Weight     | Material                                                                                   | Ite  | m No. | //O115 ATD        |  |
|                                                   | 22.06 Lbs. | .063 Treadbrite Aluminu                                                                    | m    |       | 660115 - ATB      |  |
|                                                   |            | PROPRIETARY AND CONFIDENTIAL                                                               | SIZE | Date  |                   |  |
|                                                   |            | THE INFORMATION CONTAINED IN THIS<br>DRAWING IS THE SOLE PROPERTY OF                       | A    |       | 8/21/2018         |  |
| 7541 Chapman Ave Unit B<br>Garden Grove, Ca 92841 |            | J&M TRUCK BODIES. ANY REPRODUCTION IN PART OR AS A WHOLE WITHOUT THE WRITTEN PERMISSION OF |      | Drav  | vn By. J. Horvath |  |
|                                                   |            | J&M TRUCK BODIES IS PROHIBITED.                                                            | •    | SCA   | LE: 1:14          |  |
|                                                   |            |                                                                                            |      |       |                   |  |