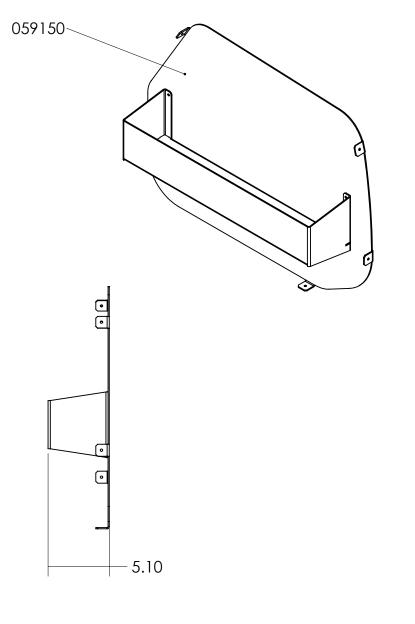

| 3 | 642366   | 5    | 3/16 x 1/4 Grip - Alum-Steel Dome Head Rivet - Open End        |  |  |
|---|----------|------|----------------------------------------------------------------|--|--|
| 2 | 642002   | 5    | #8 x 3/4" Phillips Washer Head Tek Screw                       |  |  |
| 1 | 059150   | 1    | 14+ Ford Transit Door Panel LR - Rear Upper Driver - Tray Asm. |  |  |
| # | PART NO. | QTY. | DESCRIPTION                                                    |  |  |

| Red                                                                                                | Description 14+ Ford Transit Door Panel LR -<br>Rear Upper Driver - Tray |         |                   |  |
|----------------------------------------------------------------------------------------------------|--------------------------------------------------------------------------|---------|-------------------|--|
| Rev. Weight Material                                                                               | It                                                                       | tem No. | 050150            |  |
| 7.14136 Lbs. Aluminum                                                                              |                                                                          | 050150  |                   |  |
| PROPRIETARY AND CONFIDENTIA                                                                        | L SIZE                                                                   | Date    |                   |  |
| THE INFORMATION CONTAINED IN THIS DRAWING IS THE SOLE PROPERTY OF JAM TRUCK BODIES.                |                                                                          |         | 3/22/2021         |  |
| 7541 Chapman Ave Unit B  REPRODUCTION IN PART OR AS A WHOLE WITHOUT THE WRITTEN PERMISSION OF      |                                                                          | Draw    | n By. S.Gutierrez |  |
| Garden Grove, Ca 92841  Will Deliver Will be Written Fermission of Jam Truck Bodies is Prohibited. |                                                                          | SCA     | ALE: 1:8          |  |