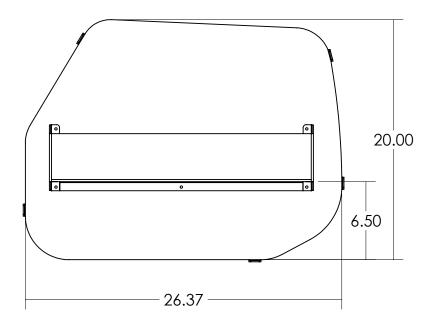

| Red                                                                                                | Description 14+ Ford Transit Door Panel LR -<br>Rear Upper Driver - Tray |         |                   |  |
|----------------------------------------------------------------------------------------------------|--------------------------------------------------------------------------|---------|-------------------|--|
| Rev. Weight Material                                                                               | It                                                                       | tem No. | 050150            |  |
| 7.14136 Lbs. Aluminum                                                                              |                                                                          | 050150  |                   |  |
| PROPRIETARY AND CONFIDENTIA                                                                        | L SIZE                                                                   | Date    |                   |  |
| THE INFORMATION CONTAINED IN THIS DRAWING IS THE SOLE PROPERTY OF JAM TRUCK BODIES.                |                                                                          |         | 3/22/2021         |  |
| 7541 Chapman Ave Unit B  REPRODUCTION IN PART OR AS A WHOLE WITHOUT THE WRITTEN PERMISSION OF      |                                                                          | Draw    | n By. S.Gutierrez |  |
| Garden Grove, Ca 92841  Will Deliver Will be Written Fermission of Jam Truck Bodies is Prohibited. |                                                                          | SCA     | ALE: 1:8          |  |