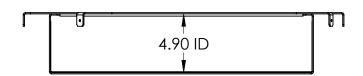

| Red                                                                                                | Description 14+ Ford Transit Door Panel LR -<br>Rear Upper Driver - Tray |         |                   |  |
|----------------------------------------------------------------------------------------------------|--------------------------------------------------------------------------|---------|-------------------|--|
| Rev. Weight Material                                                                               | It                                                                       | tem No. | 050150            |  |
| 7.14136 Lbs. Aluminum                                                                              |                                                                          | 050150  |                   |  |
| PROPRIETARY AND CONFIDENTIA                                                                        | L SIZE                                                                   | Date    |                   |  |
| THE INFORMATION CONTAINED IN THIS DRAWING IS THE SOLE PROPERTY OF JAM TRUCK BODIES.                |                                                                          |         | 3/22/2021         |  |
| 7541 Chapman Ave Unit B  REPRODUCTION IN PART OR AS A WHOLE WITHOUT THE WRITTEN PERMISSION OF      |                                                                          | Draw    | n By. S.Gutierrez |  |
| Garden Grove, Ca 92841  Will Deliver Will be Written Fermission of Jam Truck Bodies is Prohibited. |                                                                          | SCA     | ALE: 1:8          |  |