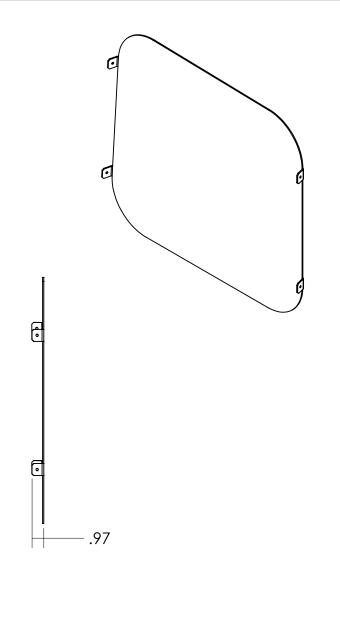

|   |          |      |                                                         | _ |                                                   |                                                                                                                                                                          | nsit Door Panel LR - Side<br>Front - Solid |
|---|----------|------|---------------------------------------------------------|---|---------------------------------------------------|--------------------------------------------------------------------------------------------------------------------------------------------------------------------------|--------------------------------------------|
| 3 | 642366   | 4    | 3/16 x 1/4 Grip - Alum-Steel Dome Head Rivet - Open End | } | Rev. Weight 4.24297 Lbs.                          | Material Aluminum                                                                                                                                                        | 050151                                     |
| 2 | 642002   | 4    | #8 x 3/4" Phillips Washer Head Tek Screw                |   | <b>/</b>                                          | PROPRIETARY AND CONFIDENTIAL                                                                                                                                             |                                            |
| 1 | 051151   | 1    | 14+ Ford Transit LR Door Panel - Side Front - Solid     |   | <del>-4/1</del> /                                 | THE INFORMATION CONTAINED IN THIS<br>DRAWING IS THE SOLE PROPERTY OF<br>J&M TRUCK BODIES, ANY<br>REPRODUCTION IN PART OR AS A WHOLE<br>WITHOUT THE WRITTEN PERMISSION OF | 3/29/2021 Drawn By. S.Gutierrez            |
| # | PART NO. | QTY. | DESCRIPTION                                             |   | 7541 Chapman Ave Unit B<br>Garden Grove, Ca 92841 | WITHOUT THE WRITTEN PERMISSION OF JAM TRUCK BODIES IS PROHIBITED.                                                                                                        | SCALE: 1:8                                 |