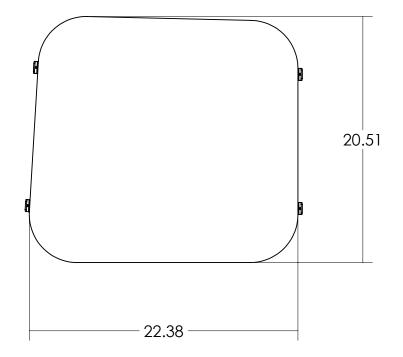

|   |          |      |                                                         | _ |                                                   |                                                                                                                                                                          | nsit Door Panel LR - Side<br>Front - Solid |
|---|----------|------|---------------------------------------------------------|---|---------------------------------------------------|--------------------------------------------------------------------------------------------------------------------------------------------------------------------------|--------------------------------------------|
| 3 | 642366   | 4    | 3/16 x 1/4 Grip - Alum-Steel Dome Head Rivet - Open End | } | Rev. Weight 4.24297 Lbs.                          | Material Aluminum                                                                                                                                                        | 050151                                     |
| 2 | 642002   | 4    | #8 x 3/4" Phillips Washer Head Tek Screw                |   | <b>/</b>                                          | PROPRIETARY AND CONFIDENTIAL                                                                                                                                             |                                            |
| 1 | 051151   | 1    | 14+ Ford Transit LR Door Panel - Side Front - Solid     |   | <del>-4/1</del> /                                 | THE INFORMATION CONTAINED IN THIS<br>DRAWING IS THE SOLE PROPERTY OF<br>J&M TRUCK BODIES, ANY<br>REPRODUCTION IN PART OR AS A WHOLE<br>WITHOUT THE WRITTEN PERMISSION OF | 3/29/2021 Drawn By. S.Gutierrez            |
| # | PART NO. | QTY. | DESCRIPTION                                             |   | 7541 Chapman Ave Unit B<br>Garden Grove, Ca 92841 | WITHOUT THE WRITTEN PERMISSION OF JAM TRUCK BODIES IS PROHIBITED.                                                                                                        | SCALE: 1:8                                 |