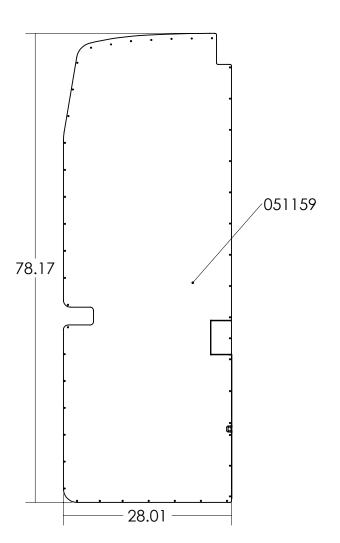

|   | 6 | 642364   | 50   | 3/16 x 1/8 Grip - Alum-Steel Dome Head Rivet - Open End            |
|---|---|----------|------|--------------------------------------------------------------------|
|   | 5 | 642015   | 6    | #10 x 1" Flanged Hex Head Self Drill Screw                         |
|   | 4 | 642001   | 6    | #8 x 1/2" Phillips Washer Head Tek Screw ( For Set Up & Side Brkt) |
|   | 3 | 630511   | 1    | 14+ Ford Transit Rear Full Door Panel - Install Guide              |
|   | 2 | 051143   | 1    | 14+ Ford Transit Door Panel - Rear Full - Passenger - Side Bracket |
|   | 1 | 051159   | 1    | 14+ Ford Transit Door Panel HR - Rear Full Passenger - Solid       |
| # |   | PART NO. | QTY. | DESCRIPTION                                                        |