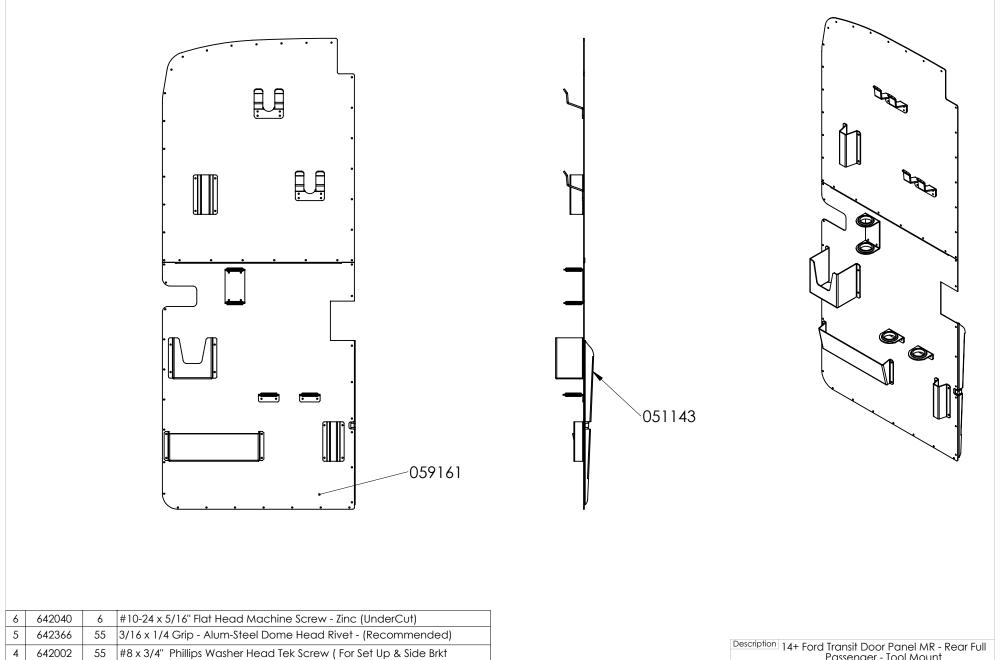

|     | # | PART NO. | QTY. | DESCRIPTION                                                            |  |  |  |  |
|-----|---|----------|------|------------------------------------------------------------------------|--|--|--|--|
| 1 0 |   | 059161   | 1    | 14+ Ford Transit Door Panel MR - Rear Full Passenger - Tool Mount Asm. |  |  |  |  |
|     | 2 | 051143   | 1    | 14+ Ford Transit Door Panel - Rear Full - Passenger - Side Bracket     |  |  |  |  |
|     | 3 | 630511   | 1    | 14+ Ford Transit Rear Full Door Panel - Install Guide                  |  |  |  |  |
|     | 4 | 642002   | 55   | #8 x 3/4" Phillips Washer Head Tek Screw ( For Set Up & Side Brkt      |  |  |  |  |
|     | 5 | 642366   | 55   | /16 x 1/4 Grip - Alum-Steel Dome Head Rivet - (Recommended)            |  |  |  |  |
|     | 0 | 642040   | 6    | #10-24 x 5/16 Hat Head Machine Screw - Zinc (underCut)                 |  |  |  |  |

|           |          |                              | Passenger - Tool Mount                                               |                                                                                               |          |                   |           |  |
|-----------|----------|------------------------------|----------------------------------------------------------------------|-----------------------------------------------------------------------------------------------|----------|-------------------|-----------|--|
| Rev.      | Weight   |                              | Material                                                             |                                                                                               | Item No. |                   | 000171    |  |
|           | 18       | .2006023 Lbs.                | Aluminum                                                             |                                                                                               |          |                   | 050161    |  |
|           |          | PROPRIETARY AND CONFIDENTIAL |                                                                      |                                                                                               | Date     |                   |           |  |
| <b>-4</b> |          |                              | DRAWIN                                                               | THE INFORMATION CONTAINED IN THIS<br>DRAWING IS THE SOLE PROPERTY OF<br>J&M TRUCK BODIES. ANY |          |                   | 8/26/2024 |  |
| 7         | 7541 Cha | apman Ave Unit B             | REPRODUC                                                             | А                                                                                             | Draw     | n By. S.Gutierrez |           |  |
|           |          | Grove, Ca 92841              | WITHOUT THE WRITTEN PERMISSION OF<br>J&M TRUCK BODIES IS PROHIBITED. |                                                                                               | •        | SCAL              | E: 1:14   |  |