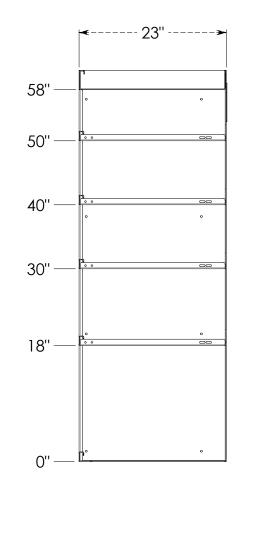

Description Cube Std. Shelving Unit - 23" x 61" x 37" - Std. Style 4 Shelves Rev. Weight Material Item No. 360069 - Shelf heights are adjustable every 1" 89.47 Lbs. .100 5052 Smooth Alum. --- 
 The information contained in the information of the source property of law resource property of law resource property of law resource property of saw resource property of law resource property of saw resource objects are whole information in practice and saw resource and the source property of law resource objects are objects are objects.
 SZE
 Drawling
- Bin Shelves have 1.5" Front Lip 10/17/2017 Drawn By. J. Chauvin - Top Tray has 3.0" Front Lip (Fixed) 7541 Chapman Ave Unit B Garden Grove, Ca 92841 SCALE: 1:15 5 4 3 2