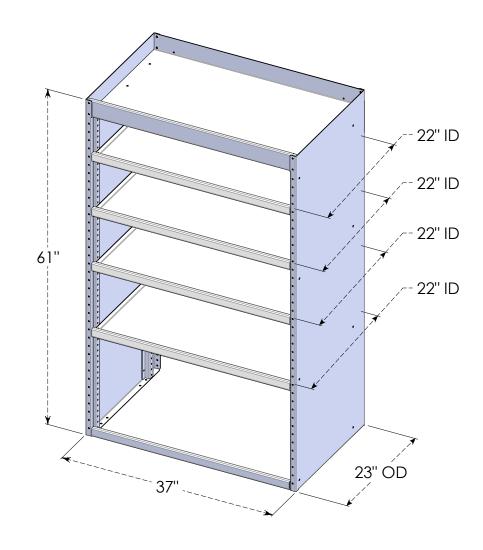

Description Cube Std. Shelving Unit - 23" x 61" x 37" - Std. Style 4 Shelves Rev. Weight Material Item No. 360069 - Shelf heights are adjustable every 1" 89.47 Lbs. .100 5052 Smooth Alum. --- 
 The information contained in the information of the source property of law resource property of law resource property of law resource property of saw resource property of law resource property of saw resource objects are whole information in practice and saw resource and the source property of law resource objects are objects are objects.
 SZE
 Drawling
- Bin Shelves have 1.5" Front Lip 10/17/2017 Drawn By. J. Chauvin - Top Tray has 3.0" Front Lip (Fixed) 7541 Chapman Ave Unit B Garden Grove, Ca 92841 SCALE: 1:15 5 4 3 2