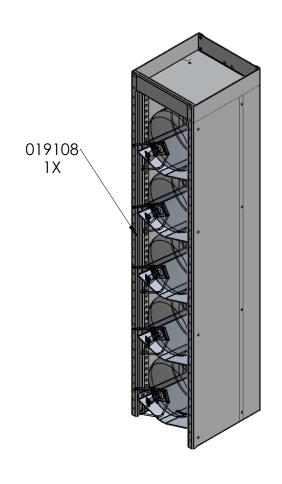

## - All shelves adjustable in 1" increment

| _ | 440000   | ,    | B 111 11 1 T 111 121                           |  |  |  |  |
|---|----------|------|------------------------------------------------|--|--|--|--|
| 3 | 649202   | I    | Bottle Holder Tower - Hdw Kit                  |  |  |  |  |
| 2 | 647031   | 5    | Bungy Cord - 3/16" Diameter X 12" Long Overall |  |  |  |  |
| 1 | 019108   | 1    | Freon Tank Tower - 14"D x 61"T x 12.5"W - Asm. |  |  |  |  |
| # | PART NO. | QTY. | DESCRIPTION                                    |  |  |  |  |

|                         | Description Freon Tank Tower - 14"D x 61"T x 12.5"W - Holds 30# (x5)                                                                                                                         |                  |      |           |                   |
|-------------------------|----------------------------------------------------------------------------------------------------------------------------------------------------------------------------------------------|------------------|------|-----------|-------------------|
| Rev. Weight             | Material                                                                                                                                                                                     | aterial          |      | m No.     | 010100            |
| 189.82302 Lbs.          | Aluminum                                                                                                                                                                                     |                  |      | 010108    |                   |
|                         | PROPRIETARY                                                                                                                                                                                  | AND CONFIDENTIAL | SIZE | Date      |                   |
| -4                      | THE INFORMATION CONTAINED IN THIS DRAWING IS THE SOLE PROPERTY OF JAM TRUCK BOOIES, ANY REPRODUCTION IN PART OR AS A WHOLE WITHOUT THE WRITTEN PERMISSION OF JAM TRUCK BODIES IS PROHIBITED. |                  | Δ    | 3/11/2021 |                   |
| 7541 Chapman Ave Unit B |                                                                                                                                                                                              |                  |      | Draw      | n By. S.Gutierrez |
| Garden Grove, Ca 92841  |                                                                                                                                                                                              |                  | •    | SCA       | LE: 1:24          |