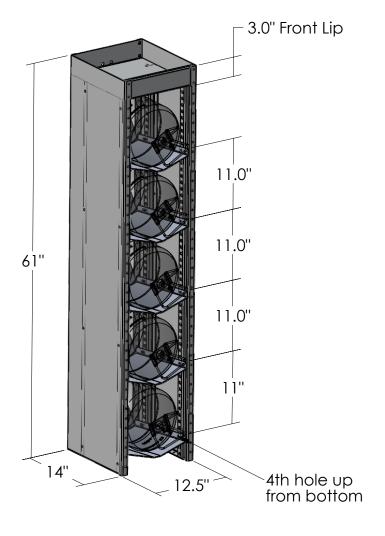

|                         | Description Freon Tank Tower - 14"D x 61"T x 12.5"W - Holds 30# (x5)                                                                                                                         |                  |      |           |                   |
|-------------------------|----------------------------------------------------------------------------------------------------------------------------------------------------------------------------------------------|------------------|------|-----------|-------------------|
| Rev. Weight             | Material                                                                                                                                                                                     | aterial          |      | m No.     | 010100            |
| 189.82302 Lbs.          | Aluminum                                                                                                                                                                                     |                  |      | 010108    |                   |
|                         | PROPRIETARY                                                                                                                                                                                  | AND CONFIDENTIAL | SIZE | Date      |                   |
| -4                      | THE INFORMATION CONTAINED IN THIS DRAWING IS THE SOLE PROPERTY OF JAM TRUCK BOOIES, ANY REPRODUCTION IN PART OR AS A WHOLE WITHOUT THE WRITTEN PERMISSION OF JAM TRUCK BODIES IS PROHIBITED. |                  | Δ    | 3/11/2021 |                   |
| 7541 Chapman Ave Unit B |                                                                                                                                                                                              |                  |      | Draw      | n By. S.Gutierrez |
| Garden Grove, Ca 92841  |                                                                                                                                                                                              |                  | •    | SCA       | LE: 1:24          |