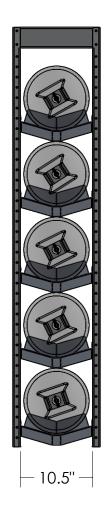

|                         | Description Freon Tank Tower - 14"D x 61"T x 12.5"W - Holds 30# (x5)                                                                                                                         |                  |      |           |                   |
|-------------------------|----------------------------------------------------------------------------------------------------------------------------------------------------------------------------------------------|------------------|------|-----------|-------------------|
| Rev. Weight             | Material                                                                                                                                                                                     | aterial          |      | m No.     | 010100            |
| 189.82302 Lbs.          | Aluminum                                                                                                                                                                                     |                  |      | 010108    |                   |
|                         | PROPRIETARY                                                                                                                                                                                  | AND CONFIDENTIAL | SIZE | Date      |                   |
| -4                      | THE INFORMATION CONTAINED IN THIS DRAWING IS THE SOLE PROPERTY OF JAM TRUCK BOOIES, ANY REPRODUCTION IN PART OR AS A WHOLE WITHOUT THE WRITTEN PERMISSION OF JAM TRUCK BODIES IS PROHIBITED. |                  | Δ    | 3/11/2021 |                   |
| 7541 Chapman Ave Unit B |                                                                                                                                                                                              |                  |      | Draw      | n By. S.Gutierrez |
| Garden Grove, Ca 92841  |                                                                                                                                                                                              |                  | •    | SCA       | LE: 1:24          |