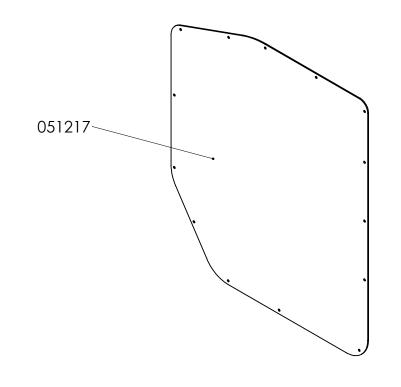

| # | PART NO. | QTY. | DESCRIPTION                                               |
|---|----------|------|-----------------------------------------------------------|
| 1 | 051217   | 1    | 19+ Sprinter Door Panel - Lower Driver - Solid            |
| 2 | 642010   | 14   | #10 - 1/2" Washer Head Tek Screws                         |
| 3 | 642363   | 14   | 3/16 x 1/4 Grip - Alum-Steel Dome Head Rivet - Closed End |
|   |          |      |                                                           |

5

|                         | 19+ Sprinter Door Panel - Lower<br>Driver - Solid                                             |                    |      |           |                  |  |
|-------------------------|-----------------------------------------------------------------------------------------------|--------------------|------|-----------|------------------|--|
| Rev. Weight             | Material                                                                                      | Item No.           |      | 050017    |                  |  |
| B 2.09033 Lbs.          | .100 Aluminum                                                                                 |                    |      | 050217    |                  |  |
| <b>∠</b>                | PROPRIETAR                                                                                    | Y AND CONFIDENTIAL | SIZE | Date      | Date             |  |
| <b>—4</b>               | THE INFORMATION CONTAINED IN THIS<br>DRAWING IS THE SOLE PROPERTY OF<br>J&M TRUCK BODIES. ANY |                    |      | 4/24/2019 |                  |  |
| 7541 Chapman Ave Unit B | REPRODUCTION IN PART OR AS A WHOLE WITHOUT THE WRITTEN PERMISSION OF                          |                    |      | Drawr     | n By. S. Jimenez |  |
| Garden Grove, Ca 92841  | J&M TRUCK BODIES IS PROHIBITED.                                                               |                    | - \  | SCAL      | LE: 1:8          |  |