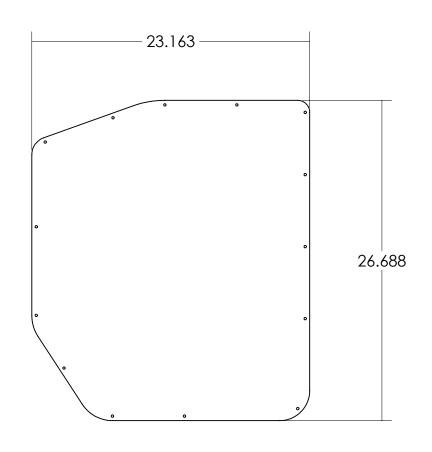

| # | PART NO. | QTY. | DESCRIPTION                                               |
|---|----------|------|-----------------------------------------------------------|
| 1 | 051217   | 1    | 19+ Sprinter Door Panel - Lower Driver - Solid            |
| 2 | 642010   | 14   | #10 - 1/2" Washer Head Tek Screws                         |
| 3 | 642363   | 14   | 3/16 x 1/4 Grip - Alum-Steel Dome Head Rivet - Closed End |
|   |          |      |                                                           |

5

|                         | 19+ Sprinter Door Panel - Lower<br>Driver - Solid                                             |                    |      |           |                  |  |
|-------------------------|-----------------------------------------------------------------------------------------------|--------------------|------|-----------|------------------|--|
| Rev. Weight             | Material                                                                                      | Item No.           |      | 050017    |                  |  |
| B 2.09033 Lbs.          | .100 Aluminum                                                                                 |                    |      | 050217    |                  |  |
| <b>∠</b>                | PROPRIETAR                                                                                    | Y AND CONFIDENTIAL | SIZE | Date      | Date             |  |
| <b>—4</b>               | THE INFORMATION CONTAINED IN THIS<br>DRAWING IS THE SOLE PROPERTY OF<br>J&M TRUCK BODIES. ANY |                    |      | 4/24/2019 |                  |  |
| 7541 Chapman Ave Unit B | REPRODUCTION IN PART OR AS A WHOLE WITHOUT THE WRITTEN PERMISSION OF                          |                    |      | Drawr     | n By. S. Jimenez |  |
| Garden Grove, Ca 92841  | J&M TRUCK BODIES IS PROHIBITED.                                                               |                    | - \  | SCAL      | LE: 1:8          |  |