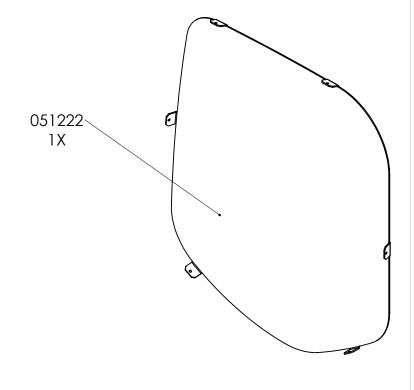

|   |          | _    |                                                           |  |  |  |
|---|----------|------|-----------------------------------------------------------|--|--|--|
| 3 | 642363   | 6    | 3/16 x 1/4 Grip - Alum-Steel Dome Head Rivet - Closed End |  |  |  |
| 2 | 642002   | 6    | #8 - 3/4" Phillps Washer Head Tek Screws                  |  |  |  |
| 1 | 051222   | 1    | 19+ Sprinter Door Panel - Rear Upper Passenger - Solid    |  |  |  |
| # | PART NO. | QTY. | DESCRIPTION                                               |  |  |  |