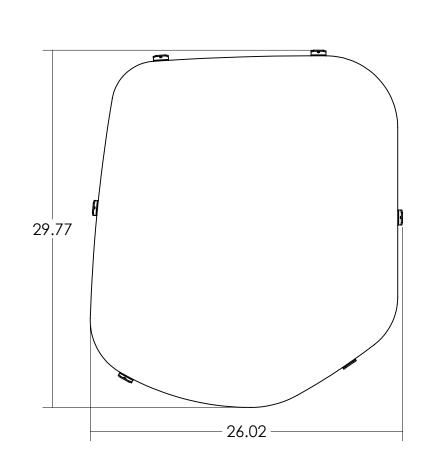

|                          | 19+ Sprinter Door Panel - Rear<br>Upper Passenger - ATB                                       |                       |      |                      |  |
|--------------------------|-----------------------------------------------------------------------------------------------|-----------------------|------|----------------------|--|
| Rev. Weight 2.42275 Lbs. | Material .100 Alu                                                                             | 0 Aluminum 050222-ATB |      |                      |  |
| <u> </u>                 | PROPRIETARY AND                                                                               | CONFIDENTIAL          | SIZE | Date                 |  |
| -4/                      | THE INFORMATION CONTAINED IN THIS<br>DRAWING IS THE SOLE PROPERTY OF<br>J&M TRUCK BODIES. ANY |                       |      | 4/23/2019            |  |
| 7541 Chapman Ave Unit B  | REPRODUCTION IN PART OR AS A WHOLE WITHOUT THE WRITTEN PERMISSION OF                          |                       |      | Drawn By. S. Jimenez |  |
| Garden Grove, Ca 92841   | J&M TRUCK BODIES IS PROHIBITED.                                                               |                       |      | SCALE: 1:8           |  |
|                          |                                                                                               |                       |      |                      |  |