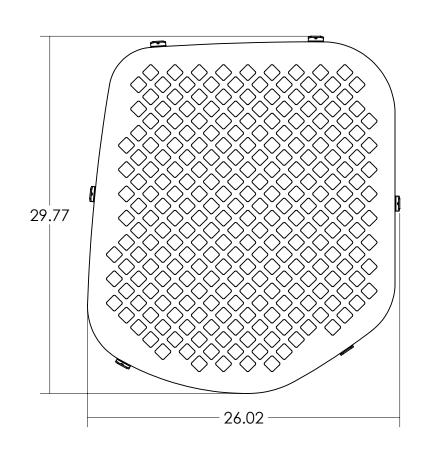

| 3 | 642376   | 6    | 3/16 x 1/4 Grip - Alum-Steel Dome Head Rivet - Closed End |
|---|----------|------|-----------------------------------------------------------|
| 2 | 642002   | 6    | #8 - 3/4" Phillps Washer Head Tek Screws                  |
| 1 | 051224   | 1    | 19+ Sprinter Door Panel - Rear Upper Passenger - Screen   |
| # | PART NO. | QTY. | DESCRIPTION                                               |

5

|                         |                                                                                      | printer Door Panel - Rear<br>oer Passenger - Screen |  |
|-------------------------|--------------------------------------------------------------------------------------|-----------------------------------------------------|--|
| Rev. Weight             | Material                                                                             | Item No.                                            |  |
| 1.55307 Lbs.            | .100 Aluminum                                                                        | uminum 050224                                       |  |
| <b>//</b>               | PROPRIETARY AND CONFIDEN                                                             | NTIAL SIZE Date                                     |  |
| <b>4</b>                | THE INFORMATION CONTAINED IN THIS<br>DRAWING IS THE SOLE PROPERTY OF                 |                                                     |  |
| 7541 Chapman Ave Unit B | J&M TRUCK BODIES. ANY REPRODUCTION IN PART OR AS A WI WITHOUT THE WRITTEN PERMISSION |                                                     |  |
| Garden Grove, Ca 92841  | J&M TRUCK BODIES IS PROHIBITED                                                       |                                                     |  |