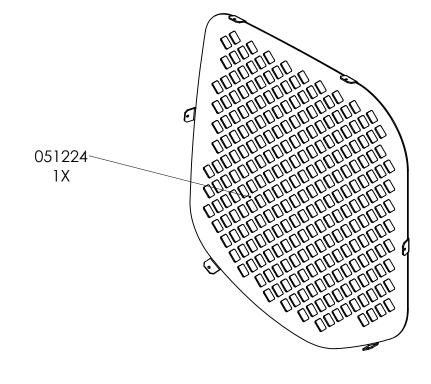

| 3 | 642376   | 6    | 3/16 x 1/4 Grip - Alum-Steel Dome Head Rivet - Closed End |
|---|----------|------|-----------------------------------------------------------|
| 2 | 642002   | 6    | #8 - 3/4" Phillps Washer Head Tek Screws                  |
| 1 | 051224   | 1    | 19+ Sprinter Door Panel - Rear Upper Passenger - Screen   |
| # | PART NO. | QTY. | DESCRIPTION                                               |