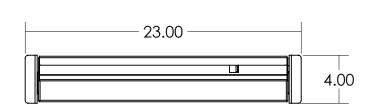

|   |                  |      |                                         |               |                         | Description                                                                                |                      |  |
|---|------------------|------|-----------------------------------------|---------------|-------------------------|--------------------------------------------------------------------------------------------|----------------------|--|
|   |                  |      |                                         |               |                         | Drawer Unit - Single Drawer 16" x 23" x 4"                                                 |                      |  |
| 4 | 083032           | 3    | Drawer Divider 3" x 20"                 |               | Rev. Weight             | Material                                                                                   | 1tem No. 080007      |  |
| 3 | 083030           | 3    | Drawer Divider 3" x 14"                 |               | <u>8.</u> 92 Lbs.       |                                                                                            |                      |  |
| Õ |                  | Ò    |                                         |               |                         | PROPRIETARY AND CONFIDENTIAL                                                               |                      |  |
|   | <u> 001042</u>   |      | Side Mount Bracket 16"                  |               |                         | THE INFORMATION CONTAINED IN THIS<br>DRAWING IS THE SOLE PROPERTY OF                       | 5/19/2019            |  |
|   | 081042<br>089004 | 1 1  | Single Drawer Assembly - 16"D x 20      | )''W x 4''H   |                         | J&M TRUCK BODIES. ANY REPRODUCTION IN PART OR AS A WHOLE WITHOUT THE WRITTEN PERMISSION OF | A Drawn By I Chauvin |  |
|   |                  |      | , — , — , — , — , — , — , — , — , — , — | 7 7 7 7 1 1 1 | 7541 Chapman Ave Unit B | WITHOUT THE WRITTEN PERMISSION OF                                                          | Drawn By. J. Chauvin |  |
| # | PART NO.         | QTY. | DESCRIPTION                             |               | Garden Grove, Ca 92841  | J&M TRUCK BODIES IS PROHIBITED.                                                            | SCALE: 1:8           |  |
|   |                  | г    | 1                                       | 2             | 0                       |                                                                                            | 1                    |  |
|   |                  | Э    | 4                                       | 3             | Z                       |                                                                                            | Į.                   |  |