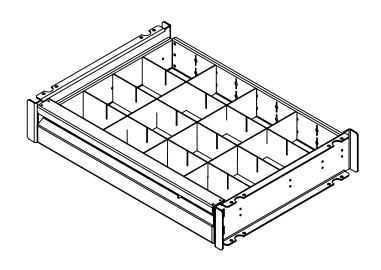

|   |                  |      |                                         |               |                         | Description                                                                                |                      |  |
|---|------------------|------|-----------------------------------------|---------------|-------------------------|--------------------------------------------------------------------------------------------|----------------------|--|
|   |                  |      |                                         |               |                         | Drawer Unit - Single Drawer 16" x 23" x 4"                                                 |                      |  |
| 4 | 083032           | 3    | Drawer Divider 3" x 20"                 |               | Rev. Weight             | Material                                                                                   | 1tem No. 080007      |  |
| 3 | 083030           | 3    | Drawer Divider 3" x 14"                 |               | <u>8.</u> 92 Lbs.       |                                                                                            |                      |  |
| Õ |                  | Ò    |                                         |               |                         | PROPRIETARY AND CONFIDENTIAL                                                               |                      |  |
|   | <u> 001042</u>   |      | Side Mount Bracket 16"                  |               |                         | THE INFORMATION CONTAINED IN THIS<br>DRAWING IS THE SOLE PROPERTY OF                       | 5/19/2019            |  |
|   | 081042<br>089004 | 1 1  | Single Drawer Assembly - 16"D x 20      | )''W x 4''H   |                         | J&M TRUCK BODIES. ANY REPRODUCTION IN PART OR AS A WHOLE WITHOUT THE WRITTEN PERMISSION OF | A Drawn By I Chauvin |  |
|   |                  |      | , — , — , — , — , — , — , — , — , — , — | 7 7 7 7 1 1 1 | 7541 Chapman Ave Unit B | WITHOUT THE WRITTEN PERMISSION OF                                                          | Drawn By. J. Chauvin |  |
| # | PART NO.         | QTY. | DESCRIPTION                             |               | Garden Grove, Ca 92841  | J&M TRUCK BODIES IS PROHIBITED.                                                            | SCALE: 1:8           |  |
|   |                  | г    | 1                                       | 2             | 0                       |                                                                                            | 1                    |  |
|   |                  | Э    | 4                                       | 3             | Z                       |                                                                                            | Į.                   |  |