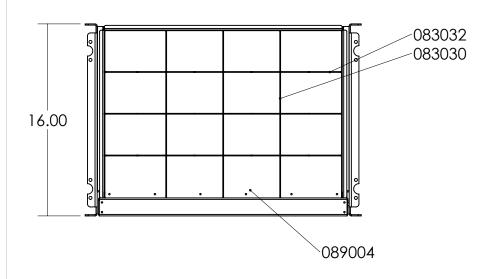

|   |                  |      |                                         |               |                         | Description                                                                                |                      |  |
|---|------------------|------|-----------------------------------------|---------------|-------------------------|--------------------------------------------------------------------------------------------|----------------------|--|
|   |                  |      |                                         |               |                         | Drawer Unit - Single Drawer 16" x 23" x 4"                                                 |                      |  |
| 4 | 083032           | 3    | Drawer Divider 3" x 20"                 |               | Rev. Weight             | Material                                                                                   | 1tem No. 080007      |  |
| 3 | 083030           | 3    | Drawer Divider 3" x 14"                 |               | <u>8.</u> 92 Lbs.       |                                                                                            |                      |  |
| Õ |                  | Ò    |                                         |               |                         | PROPRIETARY AND CONFIDENTIAL                                                               |                      |  |
|   | <u> 001042</u>   |      | Side Mount Bracket 16"                  |               |                         | THE INFORMATION CONTAINED IN THIS<br>DRAWING IS THE SOLE PROPERTY OF                       | 5/19/2019            |  |
|   | 081042<br>089004 | 1 1  | Single Drawer Assembly - 16"D x 20      | )''W x 4''H   |                         | J&M TRUCK BODIES. ANY REPRODUCTION IN PART OR AS A WHOLE WITHOUT THE WRITTEN PERMISSION OF | A Drawn By I Chauvin |  |
|   |                  |      | , — , — , — , — , — , — , — , — , — , — | 7 7 7 7 1 1 1 | 7541 Chapman Ave Unit B | WITHOUT THE WRITTEN PERMISSION OF                                                          | Drawn By. J. Chauvin |  |
| # | PART NO.         | QTY. | DESCRIPTION                             |               | Garden Grove, Ca 92841  | J&M TRUCK BODIES IS PROHIBITED.                                                            | SCALE: 1:8           |  |
|   |                  | г    | 1                                       | 2             | 0                       |                                                                                            | 1                    |  |
|   |                  | Э    | 4                                       | 3             | Z                       |                                                                                            | Į.                   |  |