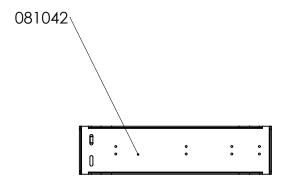

|   |                  |      |                                         |               |                         | Description                                                                                |                      |  |
|---|------------------|------|-----------------------------------------|---------------|-------------------------|--------------------------------------------------------------------------------------------|----------------------|--|
|   |                  |      |                                         |               |                         | Drawer Unit - Single Drawer 16" x 23" x 4"                                                 |                      |  |
| 4 | 083032           | 3    | Drawer Divider 3" x 20"                 |               | Rev. Weight             | Material                                                                                   | 1tem No. 080007      |  |
| 3 | 083030           | 3    | Drawer Divider 3" x 14"                 |               | <u>8.</u> 92 Lbs.       |                                                                                            |                      |  |
| Õ |                  | Ò    |                                         |               |                         | PROPRIETARY AND CONFIDENTIAL                                                               |                      |  |
|   | <u> 001042</u>   |      | Side Mount Bracket 16"                  |               |                         | THE INFORMATION CONTAINED IN THIS<br>DRAWING IS THE SOLE PROPERTY OF                       | 5/19/2019            |  |
|   | 081042<br>089004 | 1 1  | Single Drawer Assembly - 16"D x 20      | )''W x 4''H   |                         | J&M TRUCK BODIES. ANY REPRODUCTION IN PART OR AS A WHOLE WITHOUT THE WRITTEN PERMISSION OF | A Drawn By I Chauvin |  |
|   |                  |      | , — , — , — , — , — , — , — , — , — , — | 7 7 7 7 1 1 1 | 7541 Chapman Ave Unit B | WITHOUT THE WRITTEN PERMISSION OF                                                          | Drawn By. J. Chauvin |  |
| # | PART NO.         | QTY. | DESCRIPTION                             |               | Garden Grove, Ca 92841  | J&M TRUCK BODIES IS PROHIBITED.                                                            | SCALE: 1:8           |  |
|   |                  | г    | 1                                       | 2             | 0                       |                                                                                            | 1                    |  |
|   |                  | Э    | 4                                       | 3             | Z                       |                                                                                            | Į.                   |  |