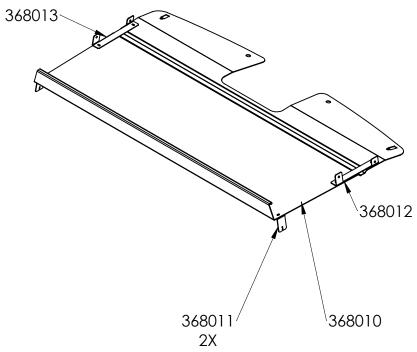

| # | PART NO. | QTY. | DESCRIPTION                                           |
|---|----------|------|-------------------------------------------------------|
| 1 | 368010   | 1    | 19+ Sprinter Over Head Shelf - Shelf                  |
| 2 | 368011   | 2    | 19+ Sprinter Over Head Shelf End Mount                |
| 3 | 368012   | 1    | 19+ Sprinter Over Head Shelf- Right Hand - Side Mount |
| 4 | 368013   | 1    | 19+ Sprinter Over Head Shelf- Left Hand - Side Mount  |
| 5 | 642062-B | 6    | 1/4"-20 x 5/8" Pan Head Bolt -Black                   |
| 6 | 642056-B | 6    | 1/4"-20 Nyloc Flange Nut - Black                      |