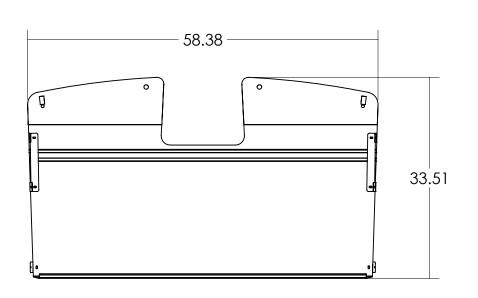

|      |                        | Description 19+ Sprinter Over Head Shelf                                                                                                                       |    |          |                        |        |  |
|------|------------------------|----------------------------------------------------------------------------------------------------------------------------------------------------------------|----|----------|------------------------|--------|--|
| Rev. | Weight                 | Material                                                                                                                                                       | 1  |          | m No.                  | 2,000, |  |
|      | 19.27 Lbs.             | .100 Aluminum                                                                                                                                                  |    |          |                        | 360006 |  |
|      | <b>—</b>               | PROPRIETARY AND CONFIDENT                                                                                                                                      | AL | SIZE     | Date                   |        |  |
|      | <b>-4</b>              | THE INFORMATION CONTAINED IN THIS DRAWING IS THE SOLE PROPERTY OF JAM TRUCK BODIES. ANY HOLE WITHOUT THE WRITTEN PERMISSION OF JAM TRUCK BODIES IS PROHIBITED. |    | <b>A</b> | 8/14/2020<br>Drawn By. |        |  |
| 7.   | 541 Chapman Ave Unit B |                                                                                                                                                                |    | A        |                        |        |  |
|      | Garden Grove, Ca 92841 |                                                                                                                                                                |    |          | SCALE: 1:16            |        |  |