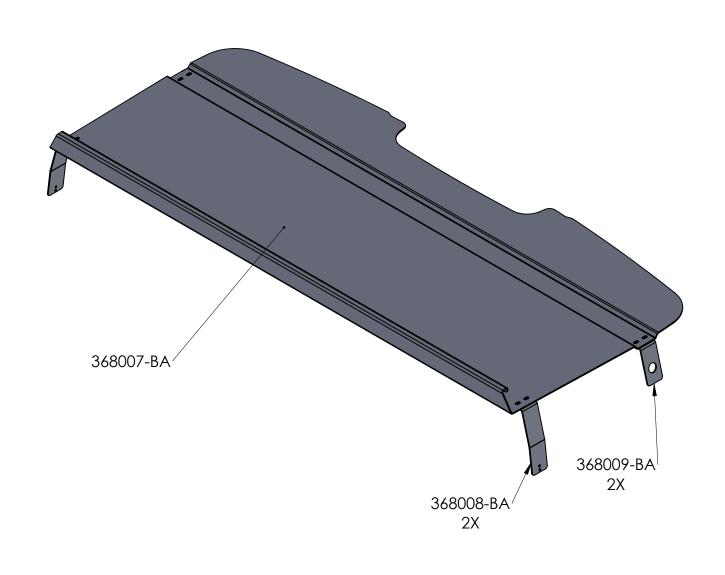

| 5 | 642056    | 8    | 1/4"-20 Nyloc Flange Nut - Zinc                         |
|---|-----------|------|---------------------------------------------------------|
| 4 | 642062    | 8    | 1/4"-20 x 5/8" Pan Head Bolt - Zinc                     |
| 3 | 368009-BA | 2    | 19+ Sprinter Small Version Over Head Shelf - Rear Brkt  |
| 2 | 368008-BA | 2    | 19+ Sprinter Small Version Over Head Shelf - Front Brkt |
| 1 | 368007-BA | 1    | 19+ Sprinter Small Over Head Shelf - Shelf              |
| # | PART NO.  | QTY. | DESCRIPTION                                             |

|                         | Description  19+ Sprinter Over Head Shelf Small Version                                              |           |            |                  |  |
|-------------------------|------------------------------------------------------------------------------------------------------|-----------|------------|------------------|--|
| Rev. Weight             | Material                                                                                             | Ite       | m No.      | 360007-BA        |  |
| 5.38239 Lbs.            | .100 Aluminum                                                                                        | 360007-DA |            |                  |  |
|                         | PROPRIETARY AND CONFIDENTIAL                                                                         | SIZE      | Date       |                  |  |
|                         | THE INFORMATION CONTAINED IN THIS<br>DRAWING IS THE SOLE PROPERTY OF<br>J&M TRUCK BODIES. ANY        | A         | 7/26/2019  |                  |  |
| 7541 Chapman Ave Unit B | REPRODUCTION IN PART OR AS A WHOLE WITHOUT THE WRITTEN PERMISSION OF JAM TRUCK BODIES IS PROHIBITED. |           | Draw       | n By. S. Jimenez |  |
| Garden Grove, Ca 92841  |                                                                                                      |           | SCALE: 1:8 |                  |  |