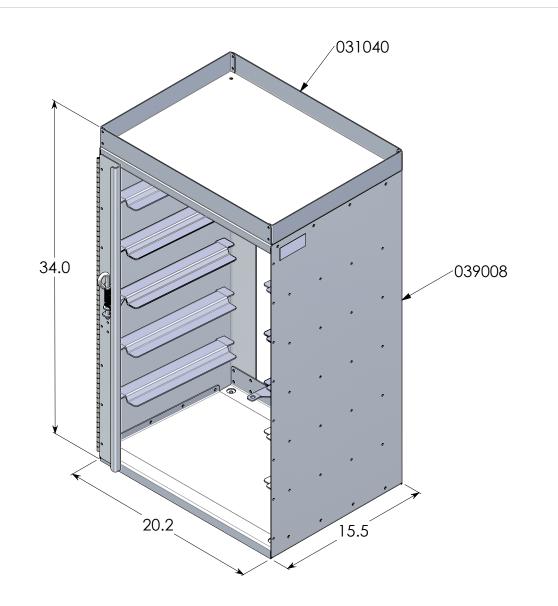

## FITS:

• Milwaukee Packout Bin - 48-22-8430 and 48-22-8431

## NOTE: All dimensions are OD unless otherwise noted

5

| 5 | 642062   | 4    | 1/4"-20 x 5/8" Pan Head Bolt - Zinc                                       |
|---|----------|------|---------------------------------------------------------------------------|
| 4 | 642121   | 4    | #14 x 1" Flanged Hex Head Screw                                           |
| 3 | 642040   | 32   | #10-24 x 5/16" Flat Head Machine Screw - Zinc (UnderCut)                  |
| 2 | 031040   | 1    | Parts Organizer - Top Tray (DeWalt-Milwaukee)                             |
| 1 | 039008   | 1    | Parts Organizer Tower - 20"W x 15.5"D x 30"H - Fits 6 (Milwaukee Packout) |
| # | PART NO. | QTY. | DESCRIPTION                                                               |

|                         | Parts Organizer Tower - 20"W x 15.5"D x 30"H - Fits 6 (Milwaukee Packout)                                                                                   |                  |      |          |         |            |
|-------------------------|-------------------------------------------------------------------------------------------------------------------------------------------------------------|------------------|------|----------|---------|------------|
| Rev. Weight             | Material                                                                                                                                                    |                  |      | m No.    | 000000  |            |
| A 29.72 Lbs.            | 5052 Smooth Alum.                                                                                                                                           |                  |      | 030008   |         |            |
| <b>//</b>               | PROPRIETARY                                                                                                                                                 | AND CONFIDENTIAL | SIZE | Date     |         |            |
|                         | THE INFORMATION CONTAINED IN THIS DRAWING IS THE SOLE PROPERTY OF JEM TRUCK BODIES. ANY REPRODUCTION IN PART OR AS A WHOLE WITHOUT THE WRITEN PERMISSION OF |                  |      | 5/3/2024 |         |            |
| 7541 Chapman Ave Unit B |                                                                                                                                                             |                  |      | Draw     | n By.   | J. Chauvin |
| Garden Grove, Ca 92841  | J&M TRUCK BODIES IS PROHIBITED.                                                                                                                             |                  | - \  | SCA      | LE: 1:8 |            |