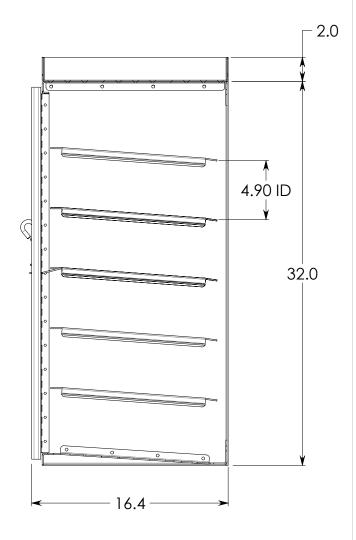

## NOTE: All dimensions are OD unless otherwise noted

5

| 5 | 642062   | 4    | 1/4"-20 x 5/8" Pan Head Bolt - Zinc                                       |
|---|----------|------|---------------------------------------------------------------------------|
| 4 | 642121   | 4    | #14 x 1" Flanged Hex Head Screw                                           |
| 3 | 642040   | 32   | #10-24 x 5/16" Flat Head Machine Screw - Zinc (UnderCut)                  |
| 2 | 031040   | 1    | Parts Organizer - Top Tray (DeWalt-Milwaukee)                             |
| 1 | 039008   | 1    | Parts Organizer Tower - 20"W x 15.5"D x 30"H - Fits 6 (Milwaukee Packout) |
| # | PART NO. | QTY. | DESCRIPTION                                                               |

|                         | Parts Organizer Tower - 20"W x 15.5"D x 30"H - Fits 6 (Milwaukee Packout)                                                                                   |                  |      |          |         |            |
|-------------------------|-------------------------------------------------------------------------------------------------------------------------------------------------------------|------------------|------|----------|---------|------------|
| Rev. Weight             | Material                                                                                                                                                    |                  |      | m No.    | 000000  |            |
| A 29.72 Lbs.            | 5052 Smooth Alum.                                                                                                                                           |                  |      | 030008   |         |            |
| <b>//</b>               | PROPRIETARY                                                                                                                                                 | AND CONFIDENTIAL | SIZE | Date     |         |            |
|                         | THE INFORMATION CONTAINED IN THIS DRAWING IS THE SOLE PROPERTY OF JEM TRUCK BODIES. ANY REPRODUCTION IN PART OR AS A WHOLE WITHOUT THE WRITEN PERMISSION OF |                  |      | 5/3/2024 |         |            |
| 7541 Chapman Ave Unit B |                                                                                                                                                             |                  |      | Draw     | n By.   | J. Chauvin |
| Garden Grove, Ca 92841  | J&M TRUCK BODIES IS PROHIBITED.                                                                                                                             |                  | - \  | SCA      | LE: 1:8 |            |