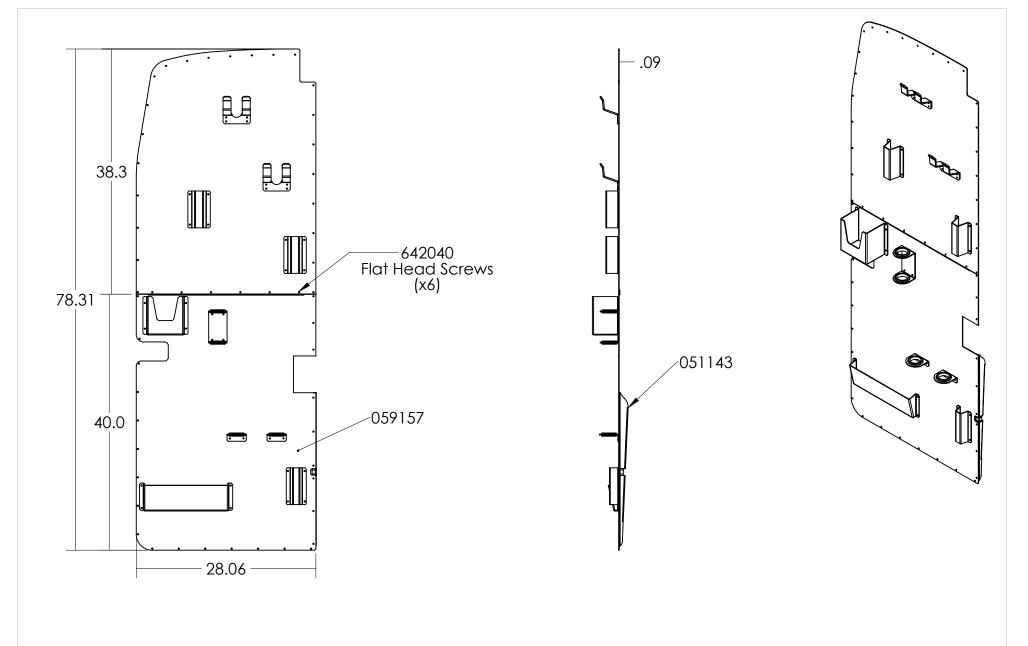

|                                                      | 6 | 642040                                                                    | 6    | #10-24 x 5/16" Flat Head Machine Screw - Zinc (UnderCut)           |  |
|------------------------------------------------------|---|---------------------------------------------------------------------------|------|--------------------------------------------------------------------|--|
|                                                      | 5 | 642366                                                                    | 55   | 3/16 x 1/4 Grip - Alum-Steel Dome Head Rivet (Recommended)         |  |
| 4 642002 55 #8 x 3/4" Phillips Washer Head Tek Screw |   |                                                                           |      | #8 x 3/4" Phillips Washer Head Tek Screw                           |  |
|                                                      | 3 | 630511                                                                    | 1    | 14+ Ford Transit Rear Full Door Panel - Install Guide              |  |
| Ī                                                    | 2 | 051143                                                                    | 1    | 14+ Ford Transit Door Panel - Rear Full - Passenger - Side Bracket |  |
| ľ                                                    | 1 | 059157 1 14+ Ford Transit Door Panel HR - Rear Full Passenger - Tool Moun |      |                                                                    |  |
|                                                      | # | PART NO.                                                                  | QTY. | DESCRIPTION                                                        |  |

|      |                                                   |   |                                                                   | Description 14+ Ford Transit Door Panel HR - Rear Full<br>Passenger - Tool Mount           |      |           |                   |  |
|------|---------------------------------------------------|---|-------------------------------------------------------------------|--------------------------------------------------------------------------------------------|------|-----------|-------------------|--|
| Rev. | ev. Weight 22.58859 Lbs.                          |   | Material                                                          |                                                                                            | Ite  | m No.     | 050157            |  |
|      |                                                   |   | Aluminum                                                          |                                                                                            |      | 050157    |                   |  |
|      | <b>//</b>                                         |   |                                                                   | TARY AND CONFIDENTIAL                                                                      | SIZE | Date      |                   |  |
|      | _                                                 | 4 | THE INFORMATION CONTAINED IN THIS DRAWING IS THE SOLE PROPERTY OF |                                                                                            |      | 8/26/2024 |                   |  |
| 7    | 7541 Chapman Ave Unit B<br>Garden Grove, Ca 92841 |   |                                                                   | J&M TRUCK BODIES. ANY REPRODUCTION IN PART OR AS A WHOLE WITHOUT THE WRITTEN PERMISSION OF |      |           | n By. S.Gutierrez |  |
|      |                                                   |   |                                                                   | J&M TRUCK BODIES IS PROHIBITED.                                                            |      | SCAL      | E: 1:15           |  |