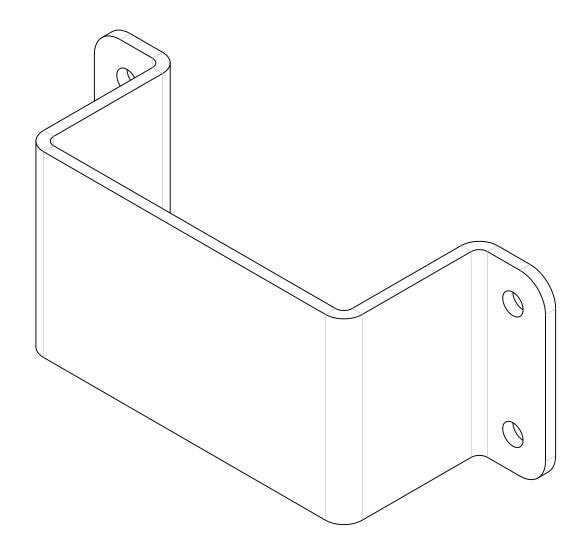

## Made To Fit Most Puck Locks with a Step

|   | N/A      | 1    | BOM Sheet 170051 (Fold To Show Part No.)                |
|---|----------|------|---------------------------------------------------------|
|   | 642002   | 4    | #8 x 3/4" Phillips Washer Head Tek Screw                |
|   | 642366   | 4    | 3/16 x 1/4 Dome - Alum-Steel Rivet Dome Head - Open End |
| 1 | 171001   | 1    | Puck Lock Holder - Alum.                                |
| # | PART NO. | QTY. | DESCRIPTION                                             |

|                                                   | Puck Lock Holder - Alum.                                                                             |        |                          |  |
|---------------------------------------------------|------------------------------------------------------------------------------------------------------|--------|--------------------------|--|
| Rev. Weight 0.11 Lbs.                             | Material 5052-H32                                                                                    | Item   | No. 170051               |  |
|                                                   | PROPRIETARY AND CONFIDENTIAL                                                                         | SIZE D | ate                      |  |
|                                                   | THE INFORMATION CONTAINED IN THIS<br>DRAWING IS THE SOLE PROPERTY OF<br>J&M TRUCK BODIES, ANY        | A      | 10/15/2019               |  |
| 7541 Chapman Ave Unit B<br>Garden Grove, Ca 92841 | REPRODUCTION IN PART OR AS A WHOLE WITHOUT THE WRITTEN PERMISSION OF JAM TRUCK BODIES IS PROHIBITED. |        | orawn By.<br>CALE: 1:1.2 |  |
|                                                   |                                                                                                      |        |                          |  |