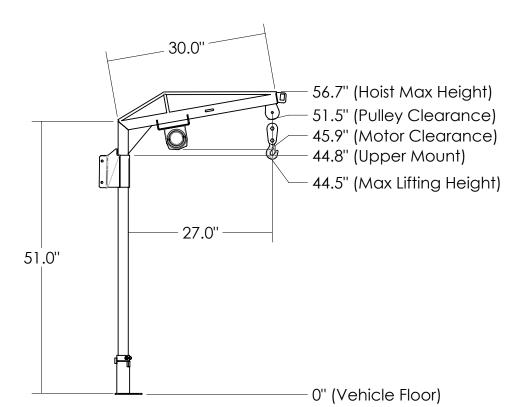

## Notes: \*500Lbs. Lifting Capacity \*Powdercoated Black

| # | PART NO.     | QTY. | DESCRIPTION                                       |  |  |  |
|---|--------------|------|---------------------------------------------------|--|--|--|
| 1 | 139006 - 51" | 1    | Boom Asm 10° x 30" Jib   Cut boom to 51"          |  |  |  |
| 2 | 139014       | 1    | Lower Mount Asm Corner Base Plate - 5"L x 5"W     |  |  |  |
| 3 | 139050       | 1    | 13+ RAM ProMaster - Upper Mount Asm Side LR       |  |  |  |
| 4 | 649154       | 1    | Hoist Electrical Hardware Kit (not shown)         |  |  |  |
| 5 | 646042       | 1    | Winch Motor - Steel Line 12v With Handheld Remote |  |  |  |
| 6 | 646001       | 1    | Winch Pully Block - Attached to Cable on Motor    |  |  |  |
| 7 | 131045       | 1    | Pulley w/ Axle and Cotter Pin                     |  |  |  |
| 8 | 139101       | 1    | Pivot Tube Stop Asm                               |  |  |  |