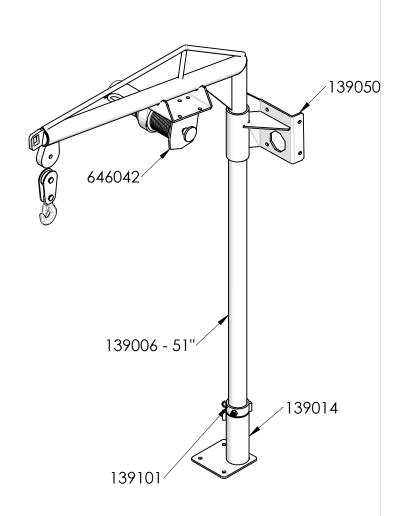

## Notes: \*500Lbs. Lifting Capacity \*Powdercoated Black

| # | PART NO.     | QTY. | DESCRIPTION                                       |  |  |  |
|---|--------------|------|---------------------------------------------------|--|--|--|
| 1 | 139006 - 51" | 1    | Boom Asm 10° x 30" Jib   Cut boom to 51"          |  |  |  |
| 2 | 139014       | 1    | Lower Mount Asm Corner Base Plate - 5"L x 5"W     |  |  |  |
| 3 | 139050       | 1    | 13+ RAM ProMaster - Upper Mount Asm Side LR       |  |  |  |
| 4 | 649154       | 1    | Hoist Electrical Hardware Kit (not shown)         |  |  |  |
| 5 | 646042       | 1    | Winch Motor - Steel Line 12v With Handheld Remote |  |  |  |
| 6 | 646001       | 1    | Winch Pully Block - Attached to Cable on Motor    |  |  |  |
| 7 | 131045       | 1    | Pulley w/ Axle and Cotter Pin                     |  |  |  |
| 8 | 139101       | 1    | Pivot Tube Stop Asm                               |  |  |  |