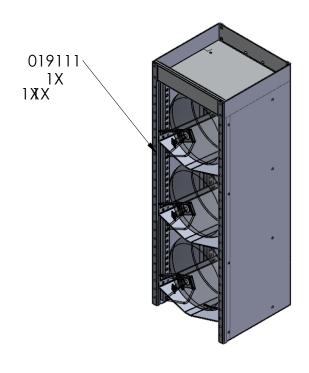

- All shelves adjustable in 1" increment

| 3 | 649202   | 1    | Bottle Holder Tower - Hdw Kit                  |
|---|----------|------|------------------------------------------------|
| 2 | 647031   | 3    | Bungy Cord - 3/16" Diameter X 12" Long Overall |
| 1 | 019111   | 1    | Freon Tank Tower - 14"D x 43"T x 14.5"W - Asm. |
| # | PART NO. | QTY. | DESCRIPTION                                    |

|                         |                                                                                               | wer - 14"D x 43"T x 14.5"W -<br>50# (x3) Or 30# (x3) |
|-------------------------|-----------------------------------------------------------------------------------------------|------------------------------------------------------|
| Rev. Weight             | Material                                                                                      | Item No.                                             |
| 166.53385 Lbs.          | Aluminum 010111                                                                               |                                                      |
| <b>/</b>                | PROPRIETARY AND CONFIDENTIAL                                                                  | SIZE Date                                            |
| -4                      | THE INFORMATION CONTAINED IN THIS<br>DRAWING IS THE SOLE PROPERTY OF<br>J&M TRUCK BODIES, ANY | 3/11/2021                                            |
| 7541 Chapman Ave Unit B | REPRODUCTION IN PART OR AS A WHOLE WITHOUT THE WRITTEN PERMISSION OF                          | Drawn By. S.Gutierrez                                |
| Garden Grove, Ca 92841  | J&M TRUCK BODIES IS PROHIBITED.                                                               | SCALE: 1:24                                          |
|                         |                                                                                               |                                                      |