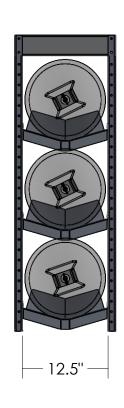

- All shelves adjustable in 1" increment

| 3 | 649202   | 1    | Bottle Holder Tower - Hdw Kit                  |
|---|----------|------|------------------------------------------------|
| 2 | 647031   | 3    | Bungy Cord - 3/16" Diameter X 12" Long Overall |
| 1 | 019111   | 1    | Freon Tank Tower - 14"D x 43"T x 14.5"W - Asm. |
| # | PART NO. | QTY. | DESCRIPTION                                    |

|                         |                                                                                               | wer - 14"D x 43"T x 14.5"W -<br>50# (x3) Or 30# (x3) |
|-------------------------|-----------------------------------------------------------------------------------------------|------------------------------------------------------|
| Rev. Weight             | Material                                                                                      | Item No.                                             |
| 166.53385 Lbs.          | Aluminum 010111                                                                               |                                                      |
| <b>/</b>                | PROPRIETARY AND CONFIDENTIAL                                                                  | SIZE Date                                            |
| -4                      | THE INFORMATION CONTAINED IN THIS<br>DRAWING IS THE SOLE PROPERTY OF<br>J&M TRUCK BODIES, ANY | 3/11/2021                                            |
| 7541 Chapman Ave Unit B | REPRODUCTION IN PART OR AS A WHOLE WITHOUT THE WRITTEN PERMISSION OF                          | Drawn By. S.Gutierrez                                |
| Garden Grove, Ca 92841  | J&M TRUCK BODIES IS PROHIBITED.                                                               | SCALE: 1:24                                          |
|                         |                                                                                               |                                                      |