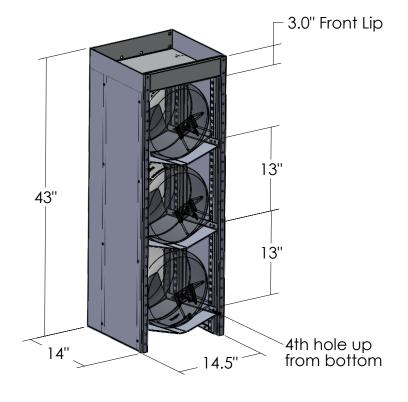

- All shelves adjustable in 1" increment

| 3 | 649202   | 1    | Bottle Holder Tower - Hdw Kit                  |
|---|----------|------|------------------------------------------------|
| 2 | 647031   | 3    | Bungy Cord - 3/16" Diameter X 12" Long Overall |
| 1 | 019111   | 1    | Freon Tank Tower - 14"D x 43"T x 14.5"W - Asm. |
| # | PART NO. | QTY. | DESCRIPTION                                    |

|                         |                                                                                               | wer - 14"D x 43"T x 14.5"W -<br>50# (x3) Or 30# (x3) |
|-------------------------|-----------------------------------------------------------------------------------------------|------------------------------------------------------|
| Rev. Weight             | Material                                                                                      | Item No.                                             |
| 166.53385 Lbs.          | Aluminum 010111                                                                               |                                                      |
| <b>/</b>                | PROPRIETARY AND CONFIDENTIAL                                                                  | SIZE Date                                            |
| -4                      | THE INFORMATION CONTAINED IN THIS<br>DRAWING IS THE SOLE PROPERTY OF<br>J&M TRUCK BODIES, ANY | 3/11/2021                                            |
| 7541 Chapman Ave Unit B | REPRODUCTION IN PART OR AS A WHOLE WITHOUT THE WRITTEN PERMISSION OF                          | Drawn By. S.Gutierrez                                |
| Garden Grove, Ca 92841  | J&M TRUCK BODIES IS PROHIBITED.                                                               | SCALE: 1:24                                          |
|                         |                                                                                               |                                                      |