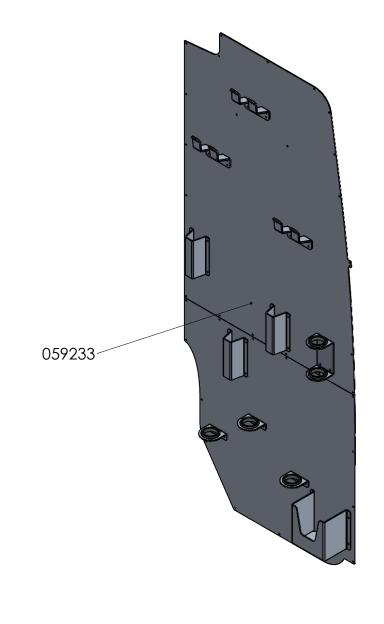

| 3 | 642366   | 45   | 3/16 x 1/4 Grip - Alum-Steel Dome Head Rivet - Open End         |  |  |  |  |
|---|----------|------|-----------------------------------------------------------------|--|--|--|--|
| 2 | 642002   | 45   | #8 x 3/4" Phillips Washer Head Tek Screw                        |  |  |  |  |
| 1 | 059233   | 1    | 19+ Sprinter HR Door Panel - Rear Full Driver - Tool Mount Asm. |  |  |  |  |
| # | PART NO. | QTY. | DESCRIPTION                                                     |  |  |  |  |
|   |          |      |                                                                 |  |  |  |  |