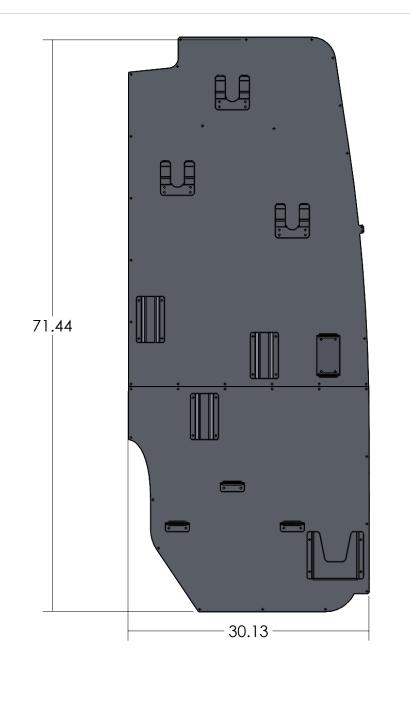

|                         | Description  19+ Sprinter HR Door Panel - Rear Full Driver - Tool Mount                                                                                                                      |      |           |                   |  |
|-------------------------|----------------------------------------------------------------------------------------------------------------------------------------------------------------------------------------------|------|-----------|-------------------|--|
| Rev. Weight             | Material                                                                                                                                                                                     | Ite  | m No.     | 0.50000           |  |
| 20.71003 Lbs.           | Aluminum                                                                                                                                                                                     |      | 050233    |                   |  |
| <b>//</b> _ //          | PROPRIETARY AND CONFIDENTIAL                                                                                                                                                                 | SIZE | Date      |                   |  |
| <b>—4</b>               | THE INFORMATION CONTAINED IN THIS DRAWING IS THE SOLE PROPERTY OF JAM TRUCK BODIES, ANY REPRODUCTION IN PART OR AS A WHOLE WITHOUT THE WRITEIN PERMISSION OF JAM TRUCK BODIES IS PROHIBITED. |      | 9/21/2023 |                   |  |
| 7541 Chapman Ave Unit B |                                                                                                                                                                                              |      | Draw      | n By. S.Gutierrez |  |
| Garden Grove, Ca 92841  |                                                                                                                                                                                              |      | SCAL      | LE: 1:12          |  |