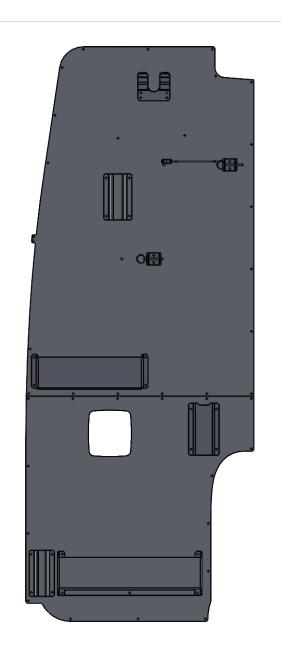

| 3 | 642366   | 45   | 3/16 x 1/4 Grip - Alum-Steel Dome Head Rivet - Open End            |
|---|----------|------|--------------------------------------------------------------------|
| 2 | 642002   | 45   | #8 x 3/4" Phillips Washer Head Tek Screw                           |
| 1 | 059234   | 1    | 19+ Sprinter HR Door Panel - Rear Full Passenger - Tool Mount Asm. |
| # | PART NO. | QTY. | DESCRIPTION                                                        |

|                         |                                                                                                                                                              |                            | ter HR Door Panel - Rear<br>enger - Tool Mount Asm. |          |           |  |
|-------------------------|--------------------------------------------------------------------------------------------------------------------------------------------------------------|----------------------------|-----------------------------------------------------|----------|-----------|--|
| Rev. Weight             | Material                                                                                                                                                     |                            | Ite                                                 | Item No. |           |  |
| 20.28322 Lbs.           | Aluminum                                                                                                                                                     |                            |                                                     | 050234   |           |  |
| <b>//</b>               | PROPRIETARY AND CONFIDENTIAL                                                                                                                                 |                            | SIZE                                                | Date     |           |  |
| -4                      | THE INFORMATION CONTAINED IN THIS DRAWING IS THE SOLE PROPERTY OF JAM TRUCK BODIES. ANY REPRODUCTION IN PART OR AS A WHOLE WITHOUT THE WRITTEN PERMISSION OF |                            | Δ                                                   |          | 9/21/2023 |  |
| 7541 Chapman Ave Unit B |                                                                                                                                                              |                            |                                                     | Draw     | n By.     |  |
| Garden Grove, Ca 92841  |                                                                                                                                                              | RUCK BODIES IS PROHIBITED. |                                                     | SCA      | LE: 1:12  |  |