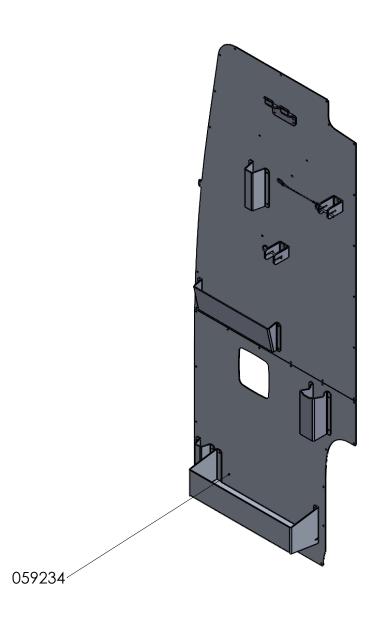

| 3 | 642366   | 45   | 3/16 x 1/4 Grip - Alum-Steel Dome Head Rivet - Open End            |
|---|----------|------|--------------------------------------------------------------------|
| 2 | 642002   | 45   | #8 x 3/4" Phillips Washer Head Tek Screw                           |
| 1 | 059234   | 1    | 19+ Sprinter HR Door Panel - Rear Full Passenger - Tool Mount Asm. |
| # | PART NO. | QTY. | DESCRIPTION                                                        |

|                         |                                                                                                                                                              |                            | ter HR Door Panel - Rear<br>enger - Tool Mount Asm. |          |           |  |
|-------------------------|--------------------------------------------------------------------------------------------------------------------------------------------------------------|----------------------------|-----------------------------------------------------|----------|-----------|--|
| Rev. Weight             | Material                                                                                                                                                     |                            | Ite                                                 | Item No. |           |  |
| 20.28322 Lbs.           | Aluminum                                                                                                                                                     |                            |                                                     | 050234   |           |  |
| <b>//</b>               | PROPRIETARY AND CONFIDENTIAL                                                                                                                                 |                            | SIZE                                                | Date     |           |  |
| -4                      | THE INFORMATION CONTAINED IN THIS DRAWING IS THE SOLE PROPERTY OF JAM TRUCK BODIES. ANY REPRODUCTION IN PART OR AS A WHOLE WITHOUT THE WRITTEN PERMISSION OF |                            | Δ                                                   |          | 9/21/2023 |  |
| 7541 Chapman Ave Unit B |                                                                                                                                                              |                            |                                                     | Draw     | n By.     |  |
| Garden Grove, Ca 92841  |                                                                                                                                                              | RUCK BODIES IS PROHIBITED. |                                                     | SCA      | LE: 1:12  |  |